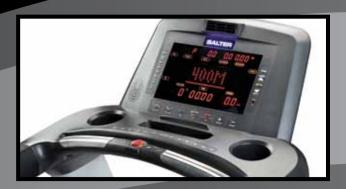

Large display, which facilitates a quick and easy access to workout information. It also incorporates MP3 and CD connectors, speakers and volume control, 3 level fan settings (from breeze to strong wind) and quick-access speed and elevation buttons.

## **TECHNICAL FEATURES**

- 3 HP motor (DC).
- -- Aluminium frame.
- Speed from 0,8 to 25 km/h.
- -- Intelligent auto-adjust cushion button to adjust proper cushion to each user.
- Incline from 0 to 15 % (1% increment).
- -- Large display panel with 3 level fan settings.
- 🖐 6 console workout programs: Manual, Weight loss, 5k Run, Interval, H.R.C. and user set program.
- -- Constant information of workout data: Speed, Incline, Time, Calories, Distance, Mets and Pulse.
- Double pulse system: Built-in Hand Pulse sensors and wireless pulse receiver (Chest transmitter belt included).
- MP3 / CD placer.
- 4 front wheels for easy movement.
- Adjustable levelers.
- --- Professional use.
- Dimensions: L. 218; W. 100; H. 150 cm.
- -- Size of the band: 158 x 62 cm.
- Maximum user weight: 180 kg.