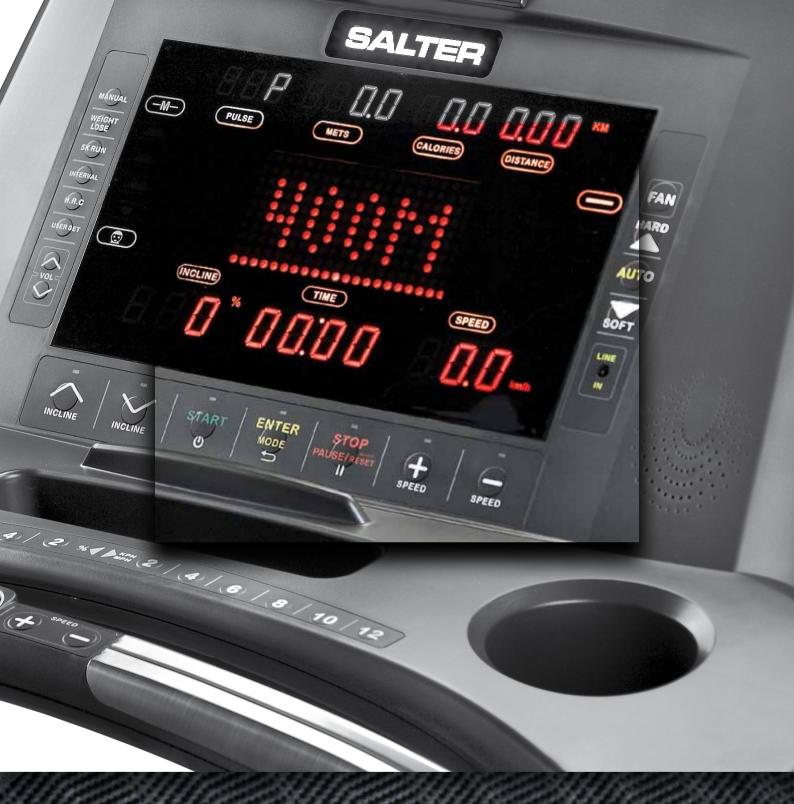

Large display, which facilitates a quick and easy access to workout information. It also incorporates MP3 and CD connectors, speakers and volume control, 3 level fan settings (from breeze to strong wind) and quick-access speed and elevation buttons.

## **TECHNICAL FEATURES**

- 3 HP motor (DC).
- -- Aluminium frame.
- Speed from 0,8 to 25 km/h.
- -- Intelligent auto-adjust cushion button to adjust proper cushion to each user.
- Incline from 0 to 15 % (1% increment).
- -- Large display panel with 3 level fan settings.
- 🖐 6 console workout programs: Manual, Weight loss, 5k Run, Interval, H.R.C. and user set program.
- -- Constant information of workout data: Speed, Incline, Time, Calories, Distance, Mets and Pulse.
- Double pulse system: Built-in Hand Pulse sensors and wireless pulse receiver (Chest transmitter belt included).
- MP3 / CD placer.
- 4 front wheels for easy movement.
- Adjustable levelers.
- --- Professional use.
- Dimensions: L. 218; W. 100; H. 150 cm.
- -- Size of the band: 158 x 62 cm.
- Maximum user weight: 180 kg.