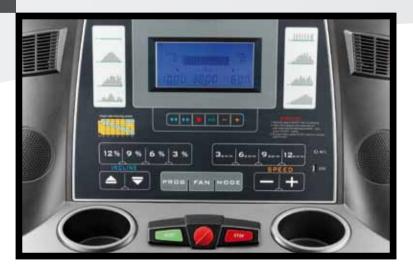

### **TECHNICAL FEATURES**

- # 3 HP motor (AC).
- Speed from 1 to 18 km/h.
- Patented suspension system.
- Display panel with LCD screen.
- \*\* 8 pre-established training programs and Manual option.
- "# Constant display information of following workout data: Speed, Incline, Time, Calories, Distance and Pulse.
- ----- Hand Pulse control in handlebar.
- •• Quick-access speed and incline buttons located in the handlebar, next to the Hand Pulse.
- MP3 and USB connectors with speakers and musical selection keyboard included.
- \*\*\* Front wheels for an easy movement.
- --- Adjustable levelers.
- -- Dimensions: L. 194; W. 84; H. 145 cm.
- -- Running surface: 150 x 52 cm.
- -- Maximum user weight: 130 kg.

Large display with colour LCD screen, which integrates MP3 and USB connector, speakers and volume/music selector.

pr-320 E-LINE is powered by 3 HP motor (AC). A frequency converter is included in order to guarantee a perfect training workout. Speed from 1 to 18 km/h and incline level from 0 to 15% are also available. Furthermore, it also incorporates quick access speed and elevation buttons in handlebar, next to Hand Pulse.