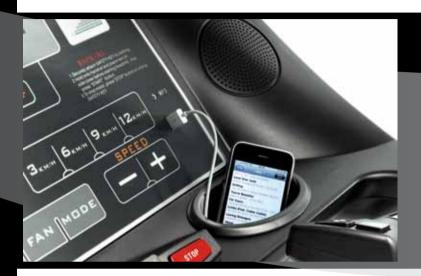

Large display with colour LCD screen, which integrates MP3 and USB connector, speakers and volume/music selector.

pr-320 E-LINE is powered by 3 HP motor (AC). A frequency converter is included in order to guarantee a perfect training workout. Speed from 1 to 18 km/h and incline level from 0 to 15% are also available. Furthermore, it also incorporates quick access speed and elevation buttons in handlebar, next to Hand Pulse.