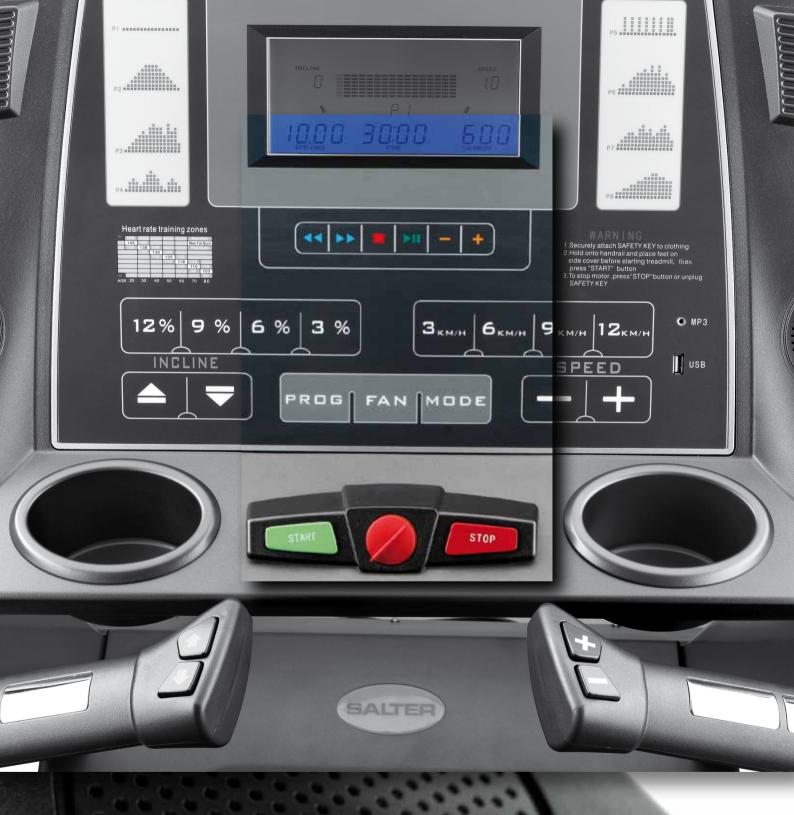

### **TECHNICAL FEATURES**

- # 3 HP motor (AC).
- Speed from 1 to 18 km/h.
- Patented suspension system.
- Display panel with LCD screen.
- \*\* 8 pre-established training programs and Manual option.
- "# Constant display information of following workout data: Speed, Incline, Time, Calories, Distance and Pulse.
- ----- Hand Pulse control in handlebar.
- •• Quick-access speed and incline buttons located in the handlebar, next to the Hand Pulse.
- MP3 and USB connectors with speakers and musical selection keyboard included.
- \*\*\* Front wheels for an easy movement.
- --- Adjustable levelers.
- -- Dimensions: L. 194; W. 84; H. 145 cm.
- -- Running surface: 150 x 52 cm.
- -- Maximum user weight: 130 kg.

Large display with colour LCD screen, which integrates MP3 and USB connector, speakers and volume/music selector.

pr-320 E-LINE is powered by 3 HP motor (AC). A frequency converter is included in order to guarantee a perfect training workout. Speed from 1 to 18 km/h and incline level from 0 to 15% are also available. Furthermore, it also incorporates quick access speed and elevation buttons in handlebar, next to Hand Pulse.