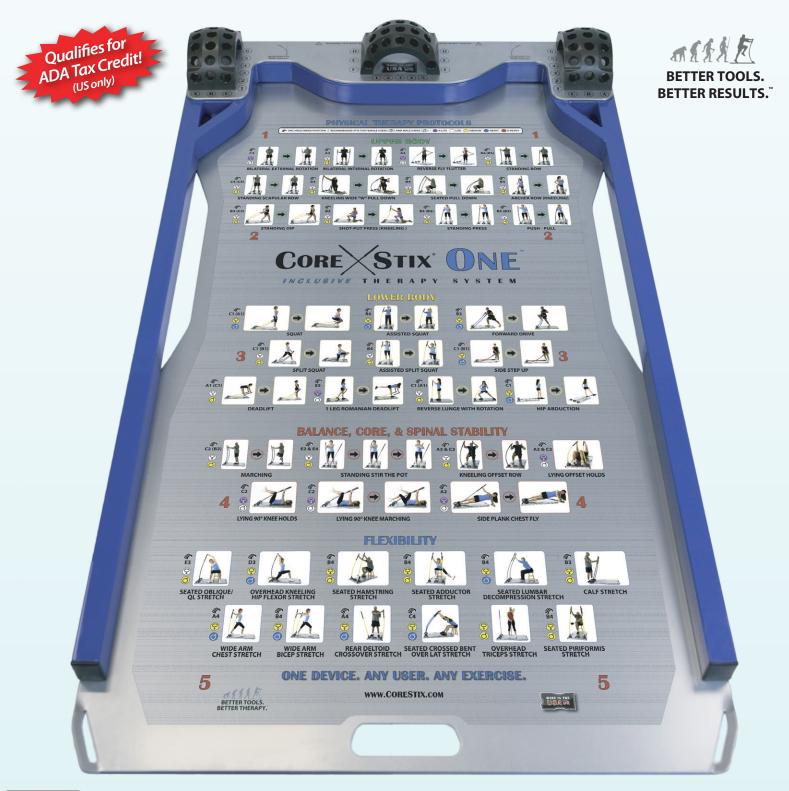

## PHYSICAL THERAPY PROTOCOLS GRAPHICS

## ONE SYSTEM. ANY USER. ANY EXERCISE.

Do countless exercises in a standing, sitting, or lying position, making it the most <u>inclusive and versatile</u> therapy device in your clinic.