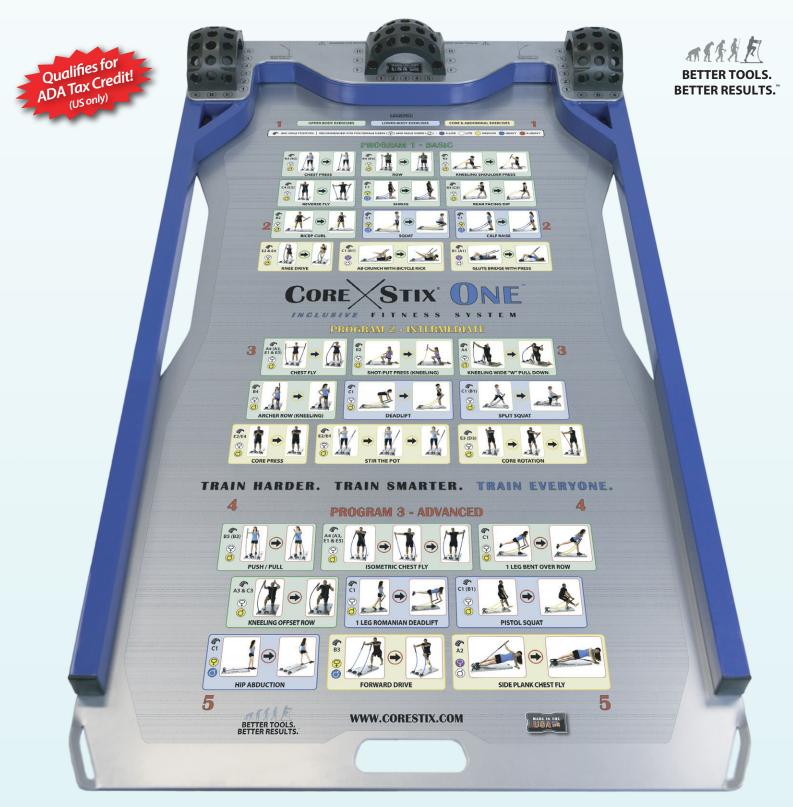

#### TRAIN HARDER. TRAIN SMARTER. TRAIN EVERYONE.

CORE STIX ONE offers a challenging and effective workout to any user, whether in a standing, sitting, kneeling, or lying position, making it the most <u>inclusive and versatile</u> fitness device available for your members.