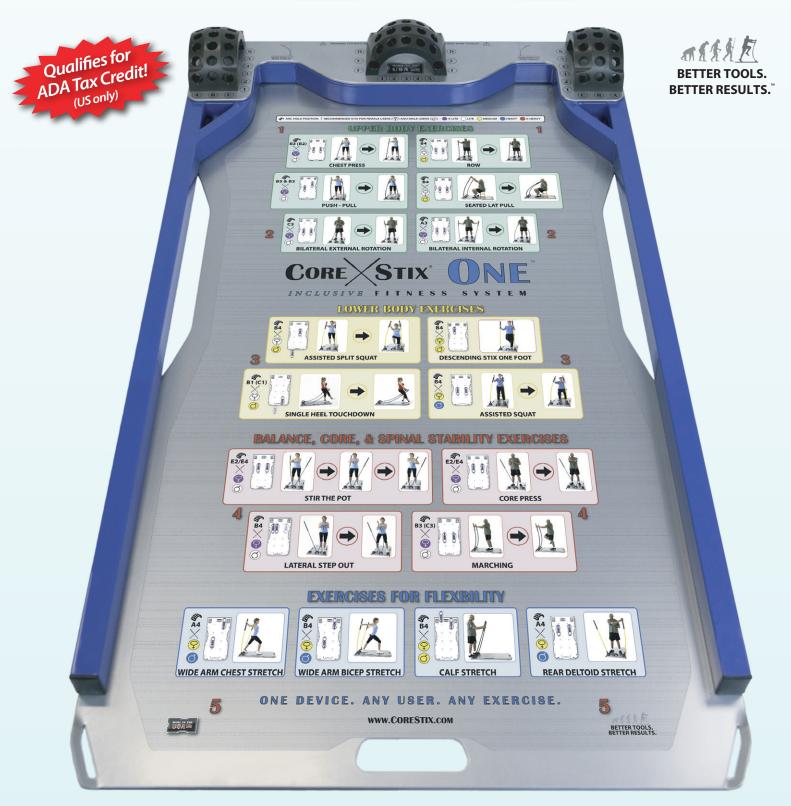

## ONE SYSTEM. ANY USER. ANY EXERCISE.

Walkers and wheelchairs roll right onto the base, making it the most <u>inclusive and versatile</u> fitness device available for your community.