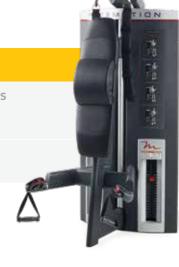

# CHEST/SHOULDER #F500 PRODUCT DIMENSIONS 47 x 64 x 64 in 119.3 x 162.5 x 162.5 cm MACHINE WEIGHT 609.5 lbs [276.5 kg]