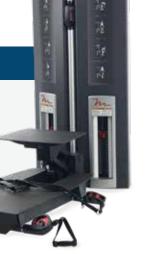

## **LIFT/STEP** #F504

**PRODUCT DIMENSIONS** 65 x 37 x 64 in 165.1 x 93.9 x 162.5 cm

MACHINE WEIGHT 724.6 lbs (328.7 kg)