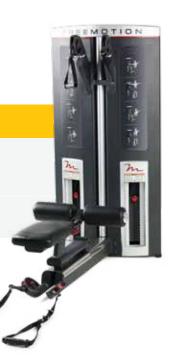

## **AB/BICEP** #F501

PRODUCT DIMENSIONS 51 x 37 x 72 in 129.5 x 93.9 x 182.8 cm

MACHINE WEIGHT 608.6 lbs (276.1 kg)