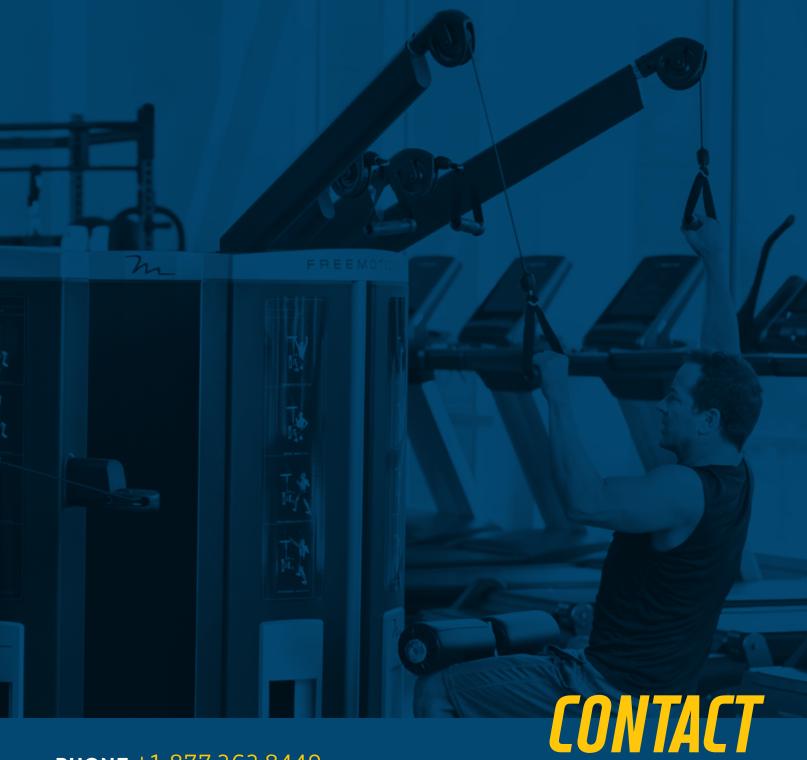

#### **ALUMINUM SWIVEL PULLEYS**

Freemotion's exclusive pulley design ensures fluid cable travel and unrestricted range of motion for users of various fitness levels.

#### CABLE TRAVEL

Extensive cable travel allows for a full range of motion.

#### **INDEPENDENT ARM MOVEMENT**

Each handle moves independently on its own pivot, allowing users to perform both bilateral and unilateral movements.