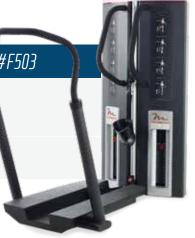

## **QUAD/HAMSTRING** #F503

PRODUCT DIMENSIONS 70 x 32 x 64 in 177.8 x 81.2 x 162.5 cm

MACHINE WEIGHT 615 lbs (279 kg)