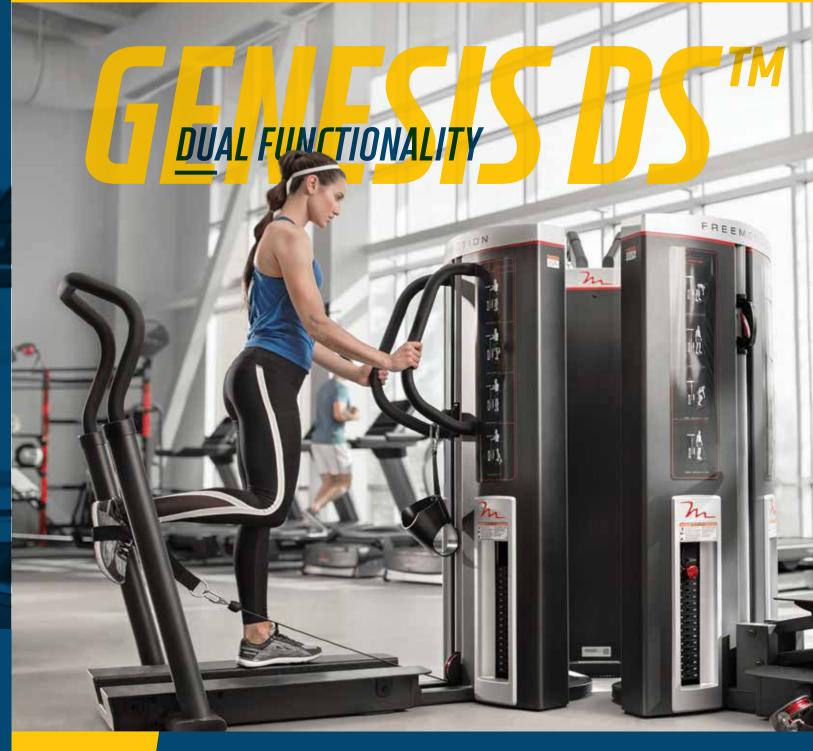

#### DIFFERENT BY CHOICE

Maximize every square inch of your facility with Genesis DS™ - the dual station freeflow strength training line by Freemotion. With two workout stations in every Genesis DS machine, small group sessions and circuit training take on new meaning with innovative cable that delivers consistent, reliable resistance.

#### **SMALL FOOTPRINT**

Twice the cable-strength power in one modest footprint, Genesis DS is made for circuit and small-group training.

#### **VARIOUS TRAINING OPTIONS**

Seated and standing positions allow users to target anterior and posterior muscle groups.

#### **INDEPENDENT ARM MOVEMENT**

Each handle moves independently on its own pivot, allowing users to perform both bilateral and unilateral movements.