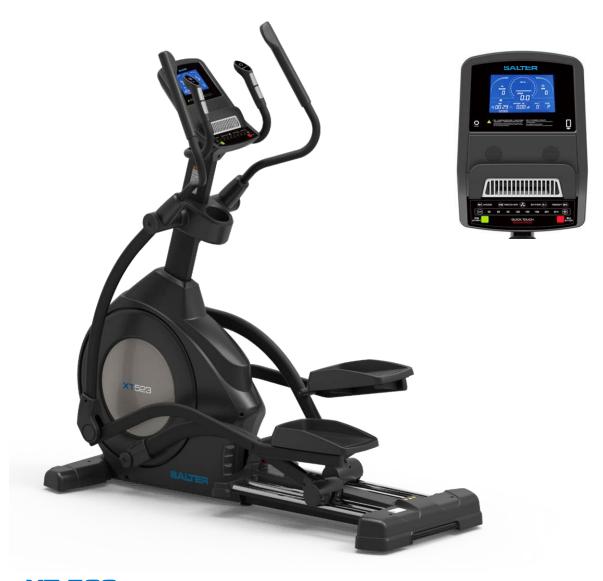

## XT-523

## Elliptical

## XT Series

## TECHNICAL SPECIFICATIONS:

- High quality, silent and maintenance free magnetic brake system.
- Self-generated (does not require power connection).
- Stride length: 20 "
- Tilting ramp from 0 to 15% to increase exercise performance.
- Pulse measurement by contact sensors incorporated in the handlebar for a comfortable and immediate reading of the pulse.
- 7 "backlit LCD monitor with time, speed, distance, heart rate, watts, resistance level and calorie indicators.
- Keys for Quick resistance adjustment keys on the console panel.
- Manual and Program Operation.
- 12 Programs.
- 24 Levels of resistance.
- 4 customizable USER programs.
- 4 HRC heart rate control programs to automatically control exercise intensity and keep effort within

- selected heart rate limits.
- RECOVERY recovery test that helps to control physical condition.
- FITNESS test to know the physical condition of the user.
- Bottle rack included.
- Built-in wheels for easy machine transfer.
- Dimensions: 172x73x164 cm.
- Weight: 93 kg.
- Maximum user weight: 150 kg.
- Semi-intensive use.