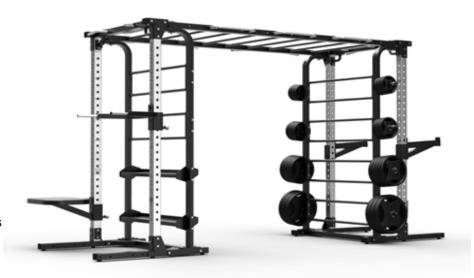

### **COMBINED**RACK

#### More...

If you want to increase the possibilities of workout training, you can add pulleys to your functional structure.

You can combine the type of pulleys you prefer so that you will optimize the available space.