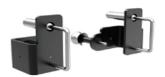

### **OPTIONAL**ACCESSORIES

**F-1020/MA**Dip/chin handlebar

**F-1020/AB/128** (∅ 30 mm) **F-1020/AB/150** (∅ 50 mm) Rotatory bar fixing

F-1020/PL Dartboard

F-1020/PT
Jumpling platform

F-1021/BH Horizontal bars

F-1021/TAR Platform

F-1021/SP Wall fixing

F-1021/SB Bar support

**F-1020/FC**Combat rope fixation

**F-1021/SR**Adjustable supports

F-1021/BOX
Boxing bag fixation

F-1020/BE Band rack

**F-1021/SOP**Security bar support