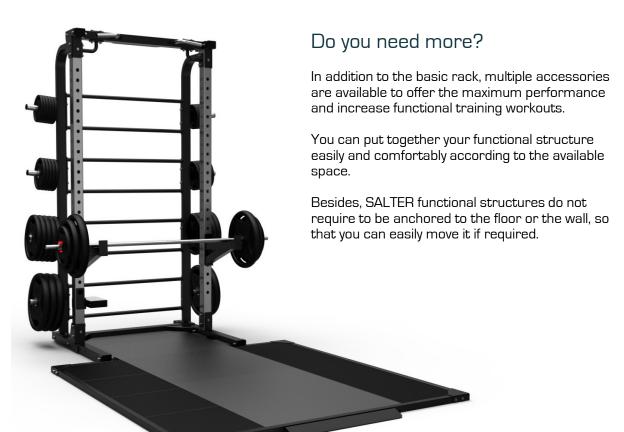

# FUNCTIONAL TRAINING

Functionality and adaptability

SALTER provides a comfortable, easy and economical modular construction system that allows you to design the functional structure that best suits your needs and the available space.

Besides, your functional structure can grow as you need it. Just by adding more racks and combining different optional accessories to fit your needs and offer more workout options to your customers.