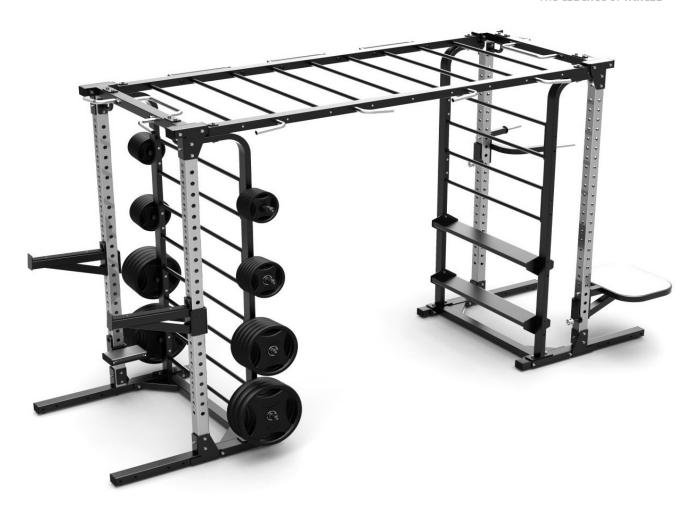

### **COMBINED**RACK

#### More...

If you want to increase the possibilities of workout training, you can add pulleys to your functional structure.

You can combine the type of pulleys you prefer so that you will optimize the available space.