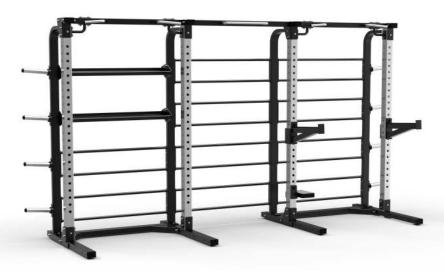

# **BRIDGE**RACK

The SALTER modular system allows you to create independent structures and to add more racks and accessories to respond to the changing requirements from your customers.

You can create multiple structures that enable group training and multiple exercises.

Besides, there are optional accessories that will help you keeping all accessories in place and tidy.