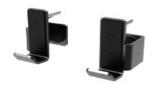

### **OPTIONAL**ACCESSORIES

**F-1020/MA**Dip/chin handlebar

**F-1020/AB/128** (∅ 30 mm) **F-1020/AB/150** (∅ 50 mm) Rotatory bar fixing

F-1020/PL Dartboard

F-1020/PT
Jumpling platform

F-1021/BH Horizontal bars

F-1021/TAR Platform

F-1021/SP Wall fixing

F-1021/SB Bar support

**F-1020/FC**Combat rope fixation

**F-1021/SR**Adjustable supports

F-1021/BOX
Boxing bag fixation

F-1020/BE Band rack

**F-1021/SOP**Security bar support