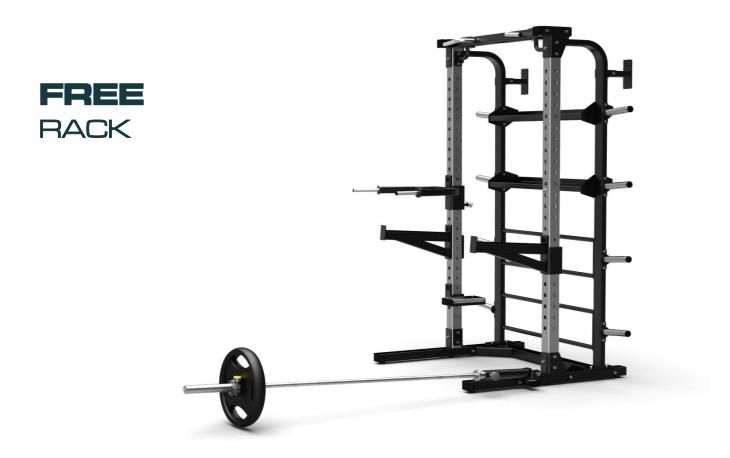

### BASIC RACK F-1022

#### Technical specifications, F-1022 basic rack:

- 3 mm reinforced steel chassis.
- 200° polyester black powder painting.
  Superior grips for suspension and dip/chin exercises.
- Support for upper bands.
- Horizontal bars.
- Height adjustable platform for easy access to dip/chin exercises.
- Vertical posts with 24 adjustment positions.
- Dimensions: 132 x 116 x 242 cm.