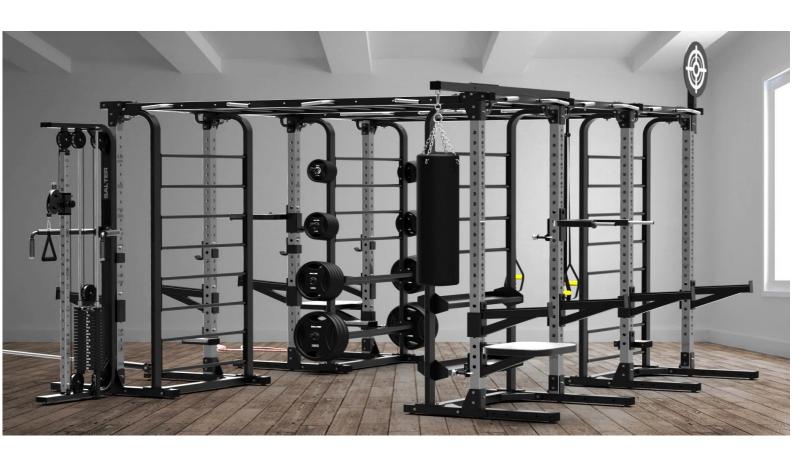

# **BRIDGE**RACK

The SALTER modular system allows you to create independent structures and to add more racks and accessories to respond to the changing requirements from your customers.

You can create multiple structures that enable group training and multiple exercises.

Besides, there are optional accessories that will help you keeping all accessories in place and tidy.