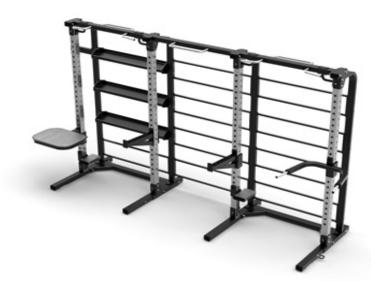

### **COMBINED**RACK

#### More...

If you want to increase the possibilities of workout training, you can add pulleys to your functional structure.

You can combine the type of pulleys you prefer so that you will optimize the available space.