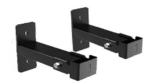

### **OPTIONAL**ACCESSORIES

**F-1020/MA**Dip/chin handlebar

**F-1020/AB/128** (∅ 30 mm) **F-1020/AB/150** (∅ 50 mm) Rotatory bar fixing

F-1020/PL Dartboard

F-1020/PT
Jumpling platform

F-1021/BH Horizontal bars

F-1021/TAR Platform

F-1021/SP Wall fixing

F-1021/SB Bar support

**F-1020/FC**Combat rope fixation

**F-1021/SR**Adjustable supports

F-1021/BOX
Boxing bag fixation

F-1020/BE Band rack

**F-1021/SOP**Security bar support