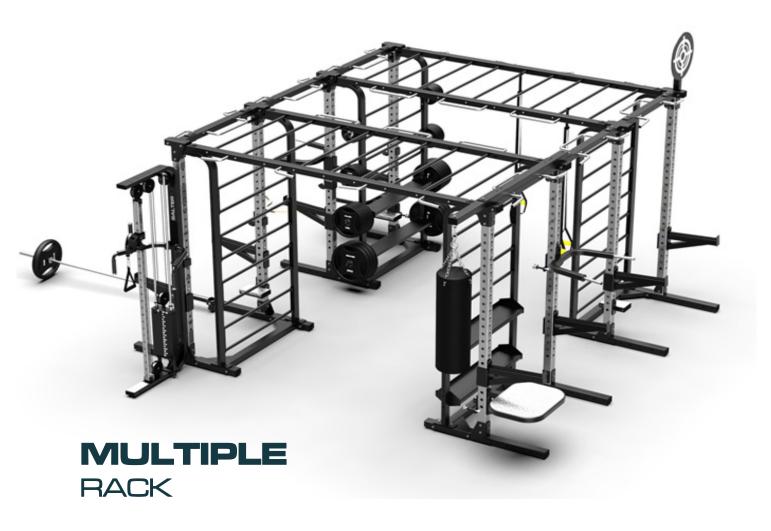

# **BRIDGE**RACK

The SALTER modular system allows you to create independent structures and to add more racks and accessories to respond to the changing requirements from your customers.

You can create multiple structures that enable group training and multiple exercises.

Besides, there are optional accessories that will help you keeping all accessories in place and tidy.