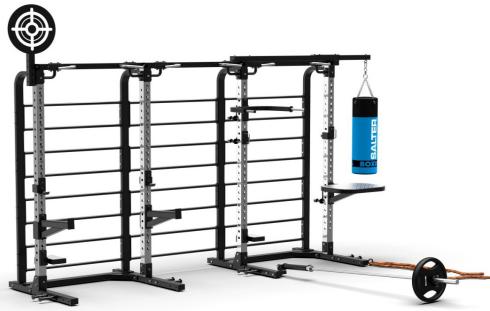

# **BRIDGE**RACK

The SALTER modular system allows you to create independent structures and to add more racks and accessories to respond to the changing requirements from your customers.

You can create multiple structures that enable group training and multiple exercises.

Besides, there are optional accessories that will help you keeping all accessories in place and tidy.