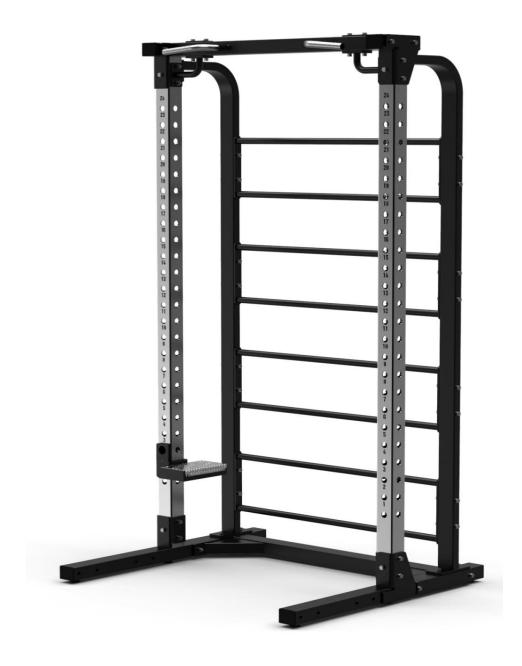

### BASIC RACK F-1022

#### Technical specifications, F-1022 basic rack:

- 3 mm reinforced steel chassis.
- 200° polyester black powder painting.
  Superior grips for suspension and dip/chin exercises.
- Support for upper bands.
- Horizontal bars.
- Height adjustable platform for easy access to dip/chin exercises.
- Vertical posts with 24 adjustment positions.
- Dimensions: 132 x 116 x 242 cm.