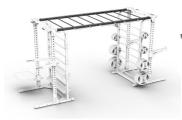

# **BRIDGE**RACK

The SALTER modular system allows you to create independent structures and to add more racks and accessories to respond to the changing requirements from your customers.

You can create multiple structures that enable group training and multiple exercises.

Besides, there are optional accessories that will help you keeping all accessories in place and tidy.