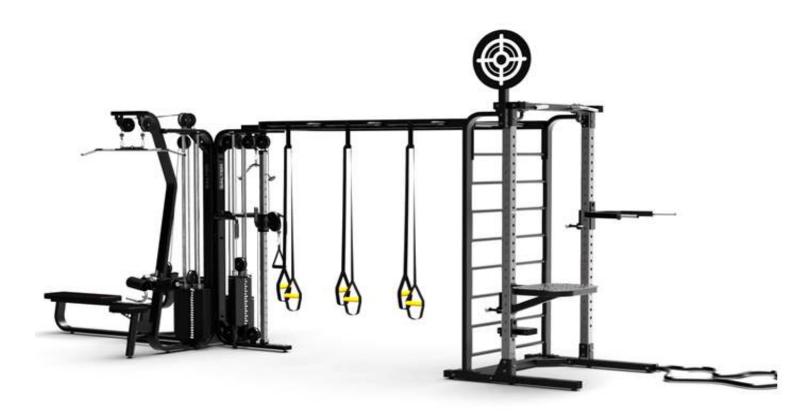

### **COMBINED**RACK

#### More...

If you want to increase the possibilities of workout training, you can add pulleys to your functional structure.

You can combine the type of pulleys you prefer so that you will optimize the available space.