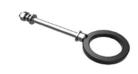

**F-1020/SD** (∅ 30 mm) **F-1020/SD/50** (∅ 50 mm) Discs support

F-1021/BK Storage rack

F-1021/GU Linkage

Stair linkage