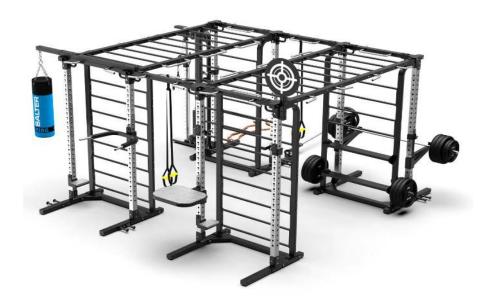

# **BRIDGE**RACK

The SALTER modular system allows you to create independent structures and to add more racks and accessories to respond to the changing requirements from your customers.

You can create multiple structures that enable group training and multiple exercises.

Besides, there are optional accessories that will help you keeping all accessories in place and tidy.