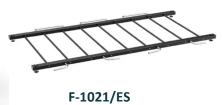

**F-1020/SD** (∅ 30 mm) **F-1020/SD/50** (∅ 50 mm) Discs support

F-1021/BK Storage rack

F-1021/GU Linkage

Stair linkage