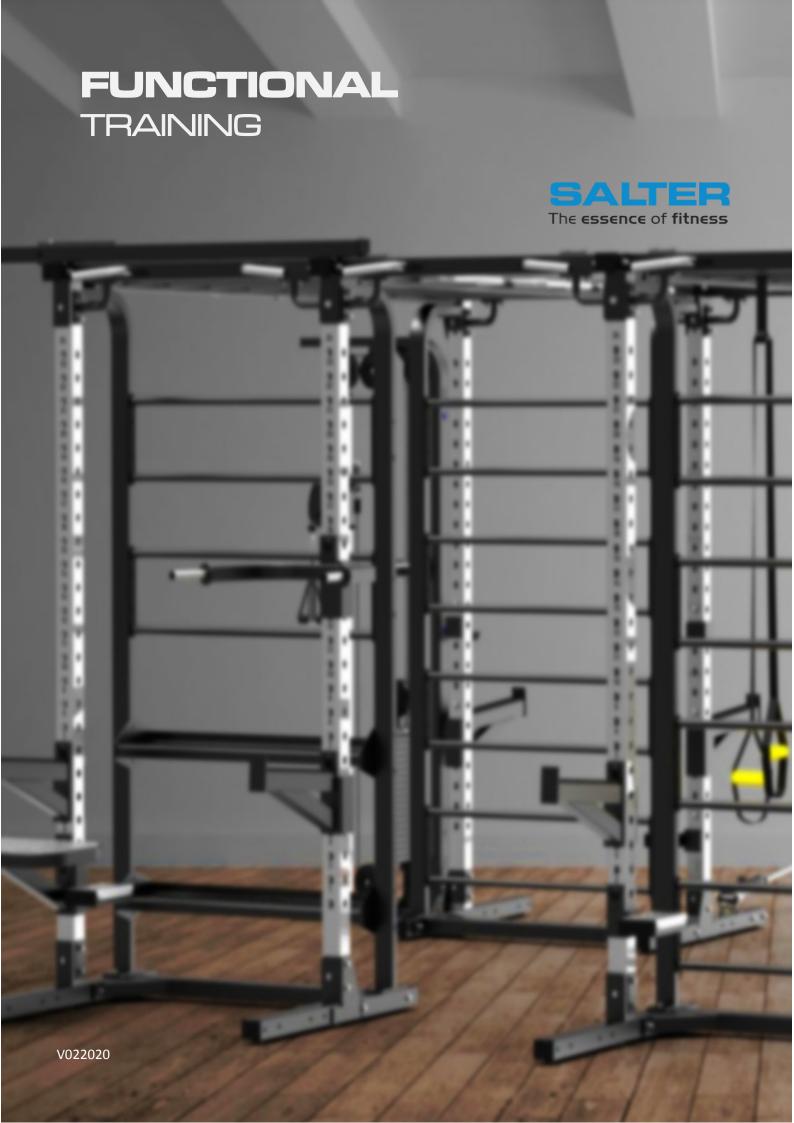

# FUNCTIONAL TRAINING

Functionality and adaptability

SALTER provides a comfortable, easy and economical modular construction system that allows you to design the functional structure that best suits your needs and the available space.

Besides, your functional structure can grow as you need it. Just by adding more racks and combining different optional accessories to fit your needs and offer more workout options to your customers.