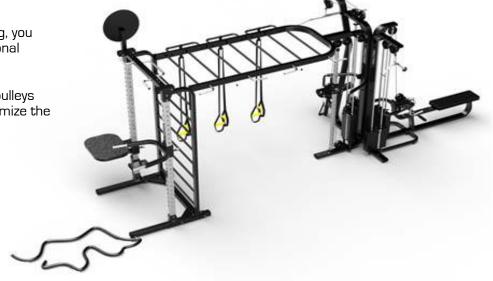

#### More...

If you want to increase the possibilities of workout training, you can add pulleys to your functional structure.

You can combine the type of pulleys you prefer so that you will optimize the available space.