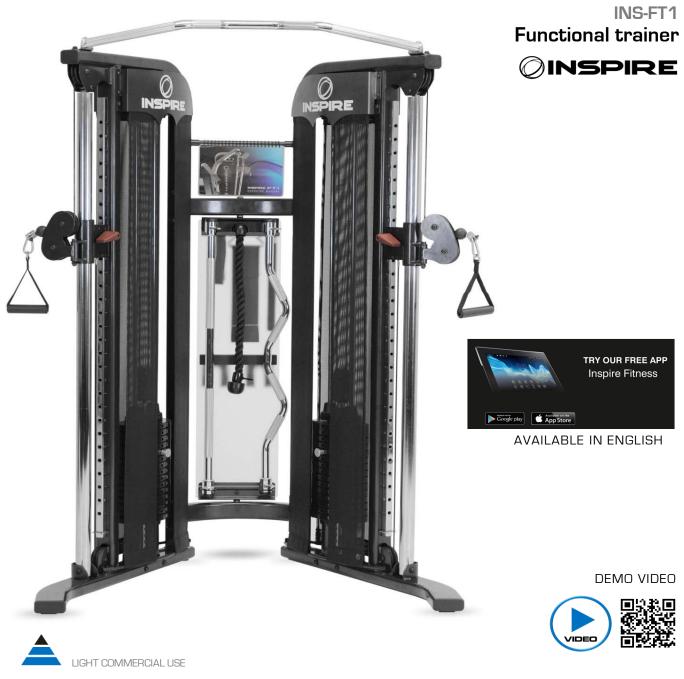

## TECHNICAL SPECIFICATIONS:

- Two separate towers of vertically adjustable pulleys in 30 positions.
- Adjustable double pulley system that allow exercises with complete freedom of movement, varying the position of the body while exercising.
- Work load variation system which allows a large range of movement on either side and perform them at high speed without loss of strength in any point of the trajectory (muscle strength workout).
- Includes accessories to increase training options: individual handles, press bar, wavy biceps bar/ triceps, specific bat for golf and baseball exercises, handle rope and ankle.
- Workload: 75 kg per tower.
- Optional bench (ref. INS-BCO).
- Dimensions: 118x135x205cm.