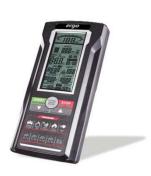

## TECHNICAL SPECIFICATIONS:

- Bicycle for high intensity workouts.
- Double movement of arms and legs.
- Double resistance system by air and magnetic.
- Air resistance system.
  Reinforced structure for high intensity exercises.
- Large format retro illuminated LCD console. Manual program + 12 preset programs.
- Shortcut keys to interval programs.
- Wireless pulse receiver (transmitter belt not included).
- Bottle holder
- Double seat adjustment, height and length.
- Maximum user weight: 180 kg.
- Dimensions: 125x51x147 cm. Weight: 71 kg
- Commercial use.