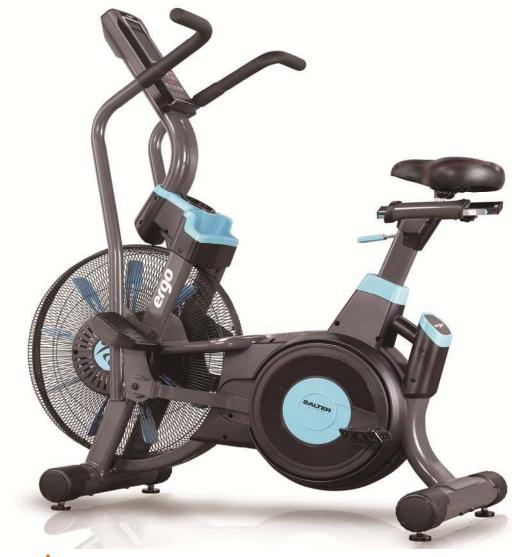

## M-200 Air Bike **ERGO**

COMMERCIAL USE

Due to constant innovation of our items, technical details of this item may slightly differ

## TECHNICAL SPECIFICATIONS:

- Bicycle for high intensity workouts.
- Double movement of arms and legs.
- Double resistance system by air and magnetic.
- Air resistance system.
  Reinforced structure for high intensity exercises.
- Large format retro illuminated LCD console. Manual program + 12 preset programs.
- Shortcut keys to interval programs.
- Wireless pulse receiver (transmitter belt not included).
- Bottle holder
- Double seat adjustment, height and length.
- Maximum user weight: 180 kg.
- Dimensions: 125x51x147 cm. Weight: 71 kg
- Commercial use.