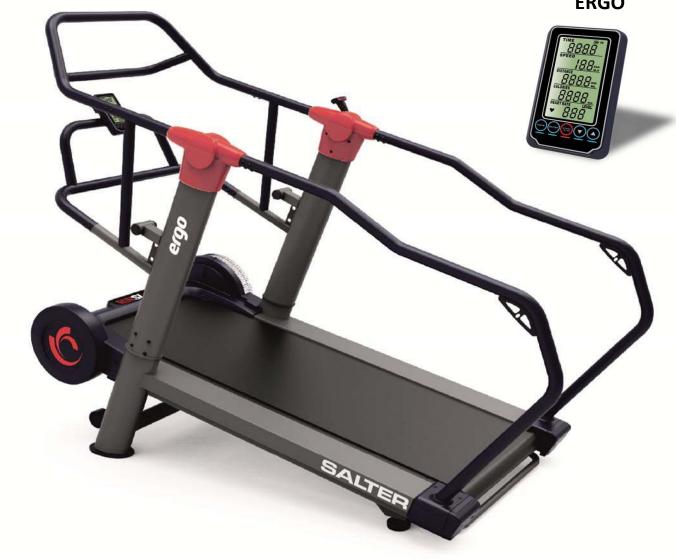

## Self-propelled treadmill

COMMERCIAL USE

Due to constant innovation of our items, technical details of this item may slightly differ

## TECHNICAL SPECIFICATIONS:

- Self-propelled treadmill for high intensity workouts of speed and strength.
- Double air and magnetic resistance system.
- 7 levels of Quick Control resistance.
- 15 kg flywheel ensures that the movement flows naturally.
- 5 "retro illuminated LCD console.
- 4 Preset training programs.
- Fixed inclination of the 11° belt.
- Wide running surface (62 x 160 cm) that guarantees maximum safety in lateral exercises and high intensity training.
- Wireless pulse receiver (transmitter belt not included).
- Handlebar with multiple grip.
- Maximum user weight: 180 kg.
- Dimensions: 210X133X166 cm.