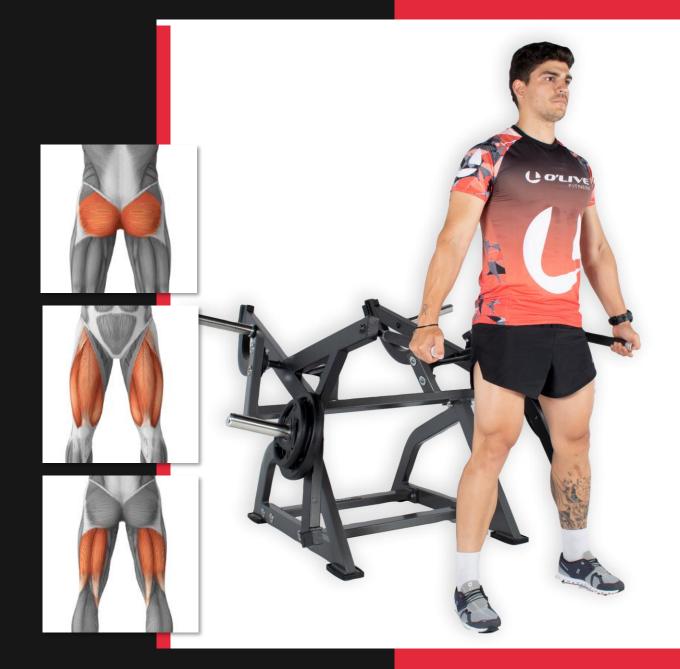

# **O'LIVE PRO SERIES** T-BAR ROW

வ

The T-bar row machine is a variation of the bent over row and an exercise used to build back muscle and strength.

Thanks to the biomechanics of the T-Bar Row you are placed in a perfect position, while feeling comfortable during the exercise thanks to the memory foam.

Load capacity up to 110 kg.

**Ref.:** PL34600.00 **Measure:** 111 x 125 x 200 cm. **Weight:** 95 kg.