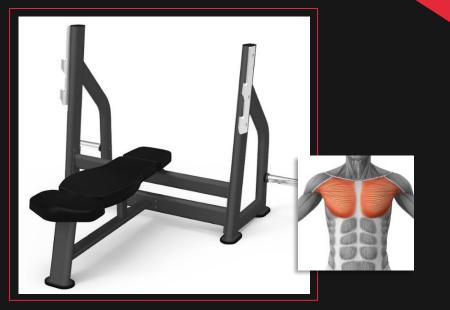

#### LOW PRESS BENCH

Professional equipment to work the muscles of the chest with adjustable leg supports to accommodate different heights of users.

**Ref.:** PL33100 **Measure:** 161 x 180 x 116 cm. **Weight:** 95 kg.