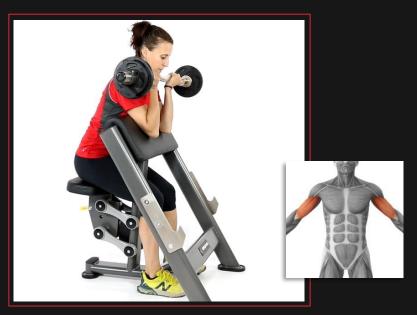

#### **SCOTT BENCH**

Scott Bench is a sleek designed, durable bench for training the arm muscles using a barbell from a comfortable, ergonomic sitting position.

**Ref:** PL32800 **Measure:** 80 x 95 x 99 cm. **Weight:** 60 kg.

► WATCH THE VIDEO HERE!