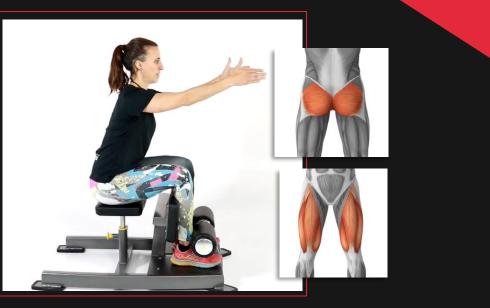

#### **SISSY SQUAT BENCH**

Very useful tool for the development of quads and glutes. Designed to keep your legs vertical while performing standing squats. It has padded cushion that allows you to bend down with greater comfort.

**Ref.:** PL34400 **Measure:** 98 x 65 x 48 cm. **Weight:** 48 kg.