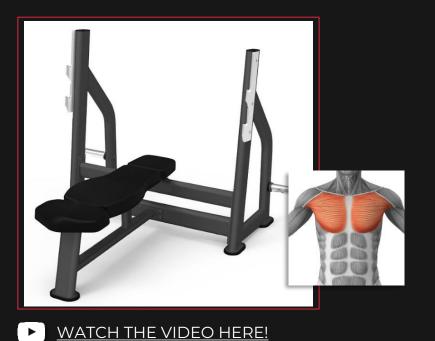

#### **PRESS BENCH TILT**

Adjustable chest bench, seat is made by parallelogram-shaped structure, with aluminum alloy arm and spring fit, convenient and safe.

**Ref.:** PL32900 **Measure:** 161 x 172 x 134 cm. **Weight:** 135 kg.

► WATCH THE VIDEO HERE!