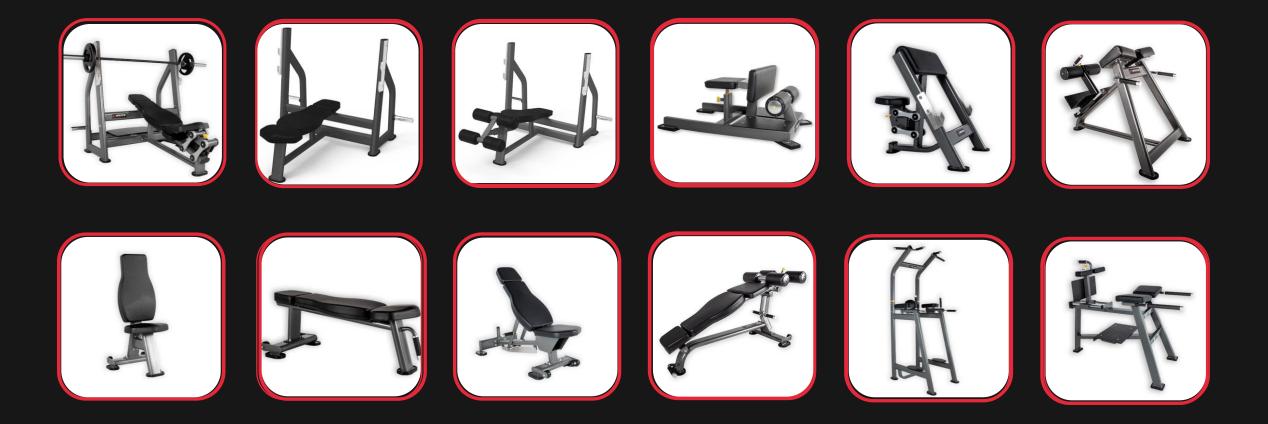

### OUR FITNESS PRO-SERIES CHAIRS & BENCHES

The chairs and Benches from our Pro-series are made with resistant material, padded with high-density elastic antibacterial foam non-slip and hygienic rough foam rubber handles. The base its covered with rubber pads for greater stability.