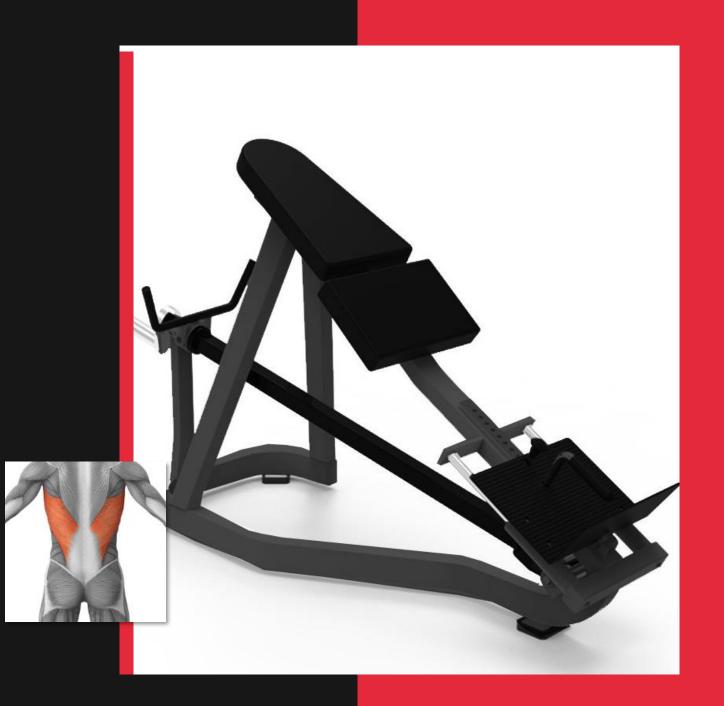

# **O'LIVE PRO SERIES** T-BAR ROW

வ

The T-bar row machine is a variation of the bent over row and an exercise used to build back muscle and strength.

Thanks to the biomechanics of the T-Bar Row you are placed in a perfect position, while feeling comfortable during the exercise thanks to the memory foam.

Load capacity up to 110 kg.

**Ref.:** PL34600.00 **Measure:** 111 x 125 x 200 cm. **Weight:** 95 kg.