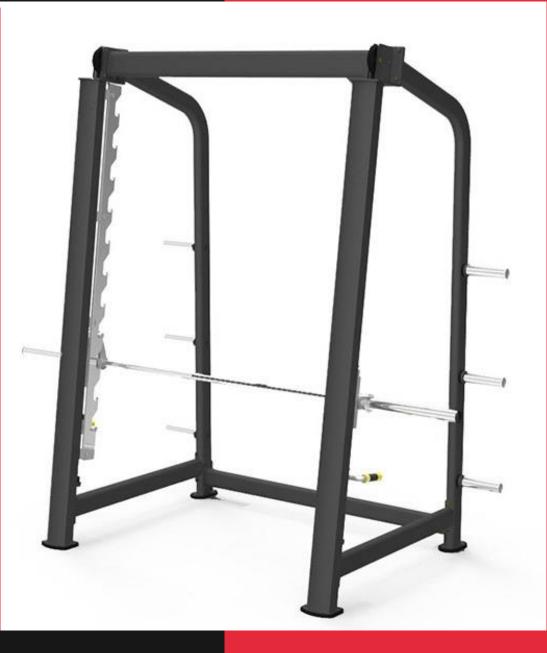

### O'LIVE PRO SERIES SMITH MACHINE STATION

ഫ്

It is suitable for guided upper and lower train exercises. Thanks to its functional design you can perform exercises such as bar press, shoulder or squats in a controlled and efficient way, making the most of your workouts. Load capacity up to 300 kg. Users only need to turn the wrist slightly with our patented hook device to fix the bar, equipped with safety mechanism in case of fall.

**Ref.:** PL32600.00 **Measure:** 125 x 124 x 234 cm. **Weight:** 225 kg.