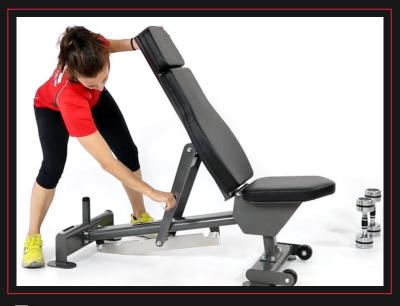

#### ► ADJUSTABLE FLAT BENCH

Made of resistant material that allows diverse and varied exercises to be a very versatile equipment. With load capacity up to 350 kg. Varies the angle of inclination up to 5 positions.

**Ref.:** PL33500 **Measure:** 136 x 60 x 40 cm. **Weight:** 56 kg.

WATCH THE VIDEO HERE!