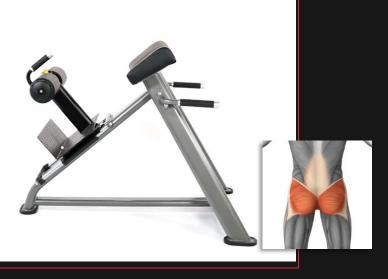

#### **GHD PRO**

Maximize your training with our premium Glute-Ham Developer (GHD). Designed to strengthen the core, glutes and more, it offers versatility and safety.

**Ref.:** PL35300 **Measure:** 120 x 80 x 40 cm. **Weight:** 70 kg.