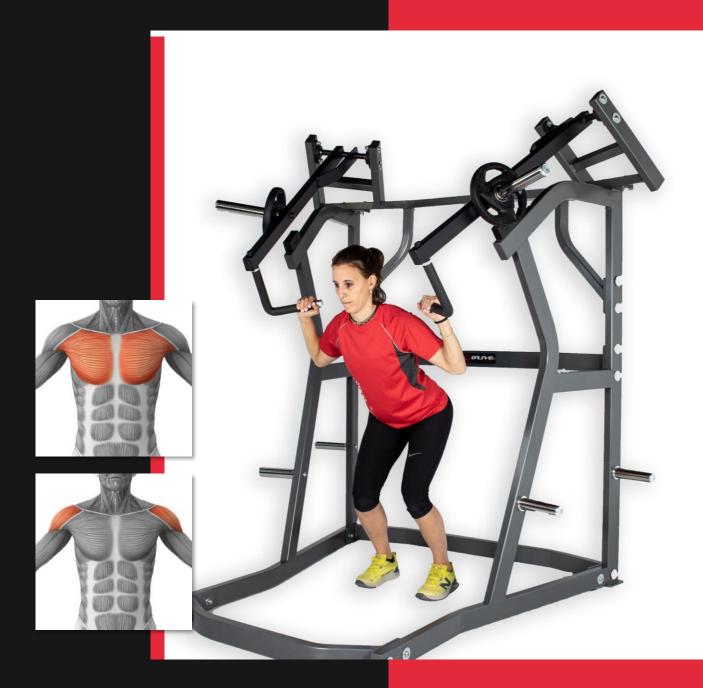

### O'LIVE PRO SERIES PLATE-LOADED JAMMER

வ

The Plate Loaded Jammer Machine is designed to keep the user planted firmly on the ground while performing a workout that maximizes full-body power and explosiveness .

Arms are able to move independently of each other allowing users to train each limb simultaneously or separately, with different weighted loads for each limb if required. Load capacity up to 250 kg.

**Ref.:** PL35000.00 **Measure:** 155 x 200 x 190 cm. **Weight:** 160 kg.