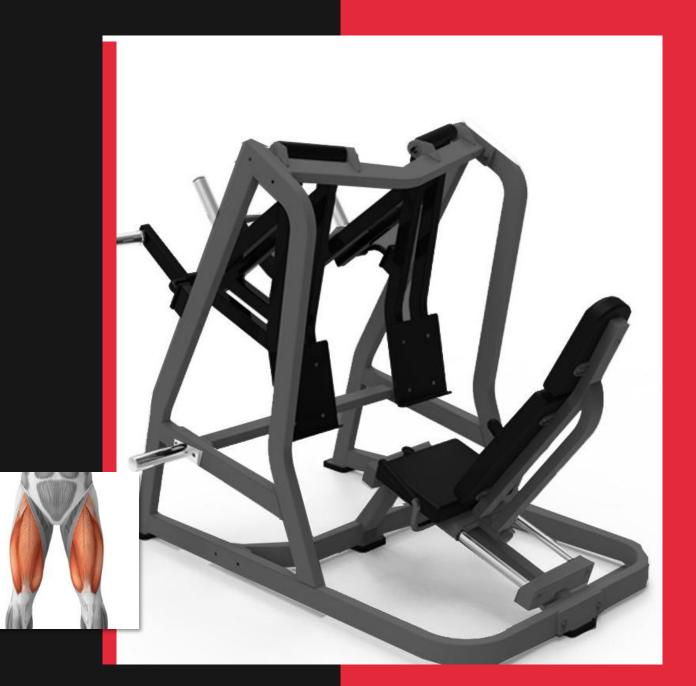

### O'LIVE PRO SERIES ISO-LATERAL LEG PRESS

வ

The Plate-Loaded Iso-Lateral Leg Press Machine has been designed

Legs are able to move independently of each other allowing users to train each limb simultaneously or separately, with different weighted loads for each limb if required.

The seat pads and footplates are angled and structured to reduce undesirable stress and tension. Load capacity of up to 200 kg .

**Ref.:** PL34700.00 **Measure:** 117 x 121 x 166 cm. **Weight:** 210 kg.