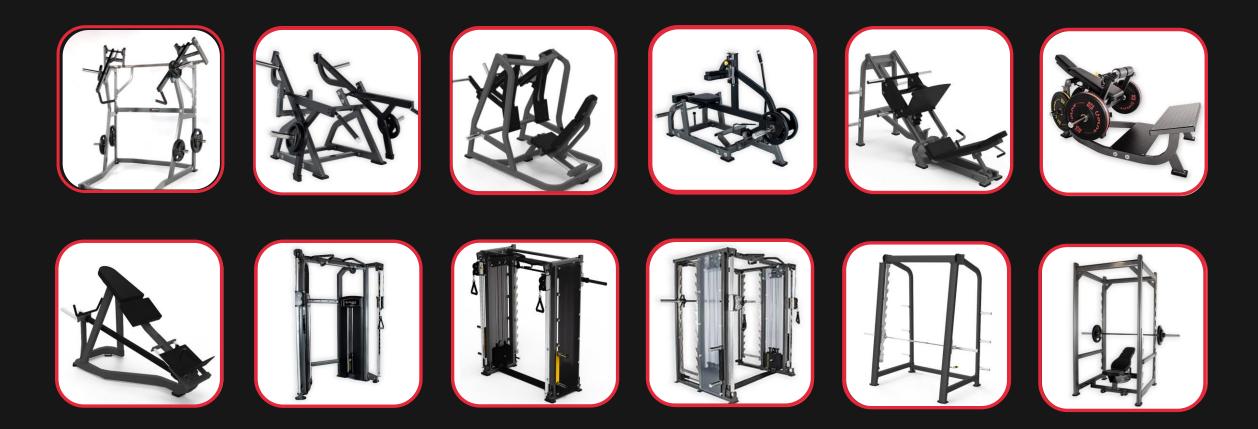

### O'LIVE PRO SERIES PLATE-LOADED JAMMER

வ

The Plate Loaded Jammer Machine is designed to keep the user planted firmly on the ground while performing a workout that maximizes full-body power and explosiveness .

Arms are able to move independently of each other allowing users to train each limb simultaneously or separately, with different weighted loads for each limb if required. Load capacity up to 250 kg.

**Ref.:** PL35000.00 **Measure:** 155 x 200 x 190 cm. **Weight:** 160 kg.

### **O'LIVE PRO SERIES** SQUAT/HIGH PULL

The Squad/High Pull Plate-Loaded is perfect for athletes to train your lower body. Get the most out of your leg training with it. Ground Base equipment is designed to allow the user to maintain a firm position on the ground, while maximizing full-body power and explosiveness. Load capacity of up to 200 kg.

**Ref.:** PL34500.00 **Measure:** 130 x 140 x 120 cm. **Weight:** 95 kg.

### O'LIVE PRO SERIES ISO-LATERAL LEG PRESS

வ

The Plate-Loaded Iso-Lateral Leg Press Machine has been designed

Legs are able to move independently of each other allowing users to train each limb simultaneously or separately, with different weighted loads for each limb if required.

The seat pads and footplates are angled and structured to reduce undesirable stress and tension. Load capacity of up to 200 kg .

**Ref.:** PL34700.00 **Measure:** 117 x 121 x 166 cm. **Weight:** 210 kg.

# **O'LIVE PRO SERIES** SEATED CALF RAISE

வ

The Seated Calf Raise Machine has been designed to build muscle mass on your calves. It is the best choice for athletes in competitive sports looking to build strength, power, and performance. Adjustable top pad to fit various users. Load capacity of up to 200 kg.

**Ref.:** PL34800.00 **Measure:** 210 x 155 x 150 cm. **Weight:** 125 kg.

### **O'LIVE PRO SERIES** LINEAR LEG PRESS

வ

The Plate-Loaded Linear Leg Press allows you to overload weight and challenge your quads, hamstrings, and glutes in a more isolated way than a traditional barbell squat.

This Leg Press holds over 415kgs., so you've got enough weight to work up to on your sets. Mandatory for every gym, this piece does not disappoint with its heavy-duty look and feel.

**Ref.:** PL35100.00 **Measure:** 245 x 120 x 145 cm. **Weight:** 225 kg.

### O'LIVE PRO SERIES HIP THRUST

The new Hip Thrust it's made to exercise the hip, strengthen the leg muscles and harden glutes. This machine is the ultimate tool to build muscle, enhance athletic performance, and increase power. Adjustable top pads for easy access. Load capacity up to 225 kg.

**Ref.:** PL35100.00 **Measure:** 165 x 141 x 90 cm. **Weight:** 225 kg.

# **O'LIVE PRO SERIES** T-BAR ROW

வ

The T-bar row machine is a variation of the bent over row and an exercise used to build back muscle and strength.

Thanks to the biomechanics of the T-Bar Row you are placed in a perfect position, while feeling comfortable during the exercise thanks to the memory foam.

Load capacity up to 110 kg.

**Ref.:** PL34600.00 **Measure:** 111 x 125 x 200 cm. **Weight:** 95 kg.

# O'LIVE PRO SERIES DOUBLE PULLEY STATION

வ

The Double Pulley Station offers multiple solutions enabling facilities to optimize floor space .

It offers more than 60 different types of exercises. It offers a complete strength training of all muscles of the body.

The design of the aluminum bar is elegant and sliding, providing an easy and soft fit. Coated wire cable made in Japan, can support 1400kg of force.

**Ref.:** PL32500.00 **Measure:** 179 x 107 x 228 cm. **Weight:** 335 kg.

### O'LIVE PRO SERIES 2D FUNCTIONAL-MULTIPOWER COMBO

It offers great versatility and space savings. The multipower / double pulley combo allows you to train more than 100 different exercises , covering most of your training needs.

It allows to train 2 users at a time with a full strength training of all muscles of the body. The design of the aluminum bar is elegant and sliding, providing an easy and soft fit. Coated wire cable made in Japan, can support 1400kg of force.

**Ref.:** PL34200.00 **Measure:** 244 x 101 x 233 cm. **Weight:** 440 kg.

### O'LIVE PRO SERIES 3D FUNCTIONAL-MULTIPOWER COMBO

The 3d functional multipower combo/double pulley allows you to train more than 100 different exercises, offers full strength training of all body muscles for 2 people at once, aluminum bar design is sleek and sliding, providing an easy and smooth fit. The design of the aluminum bar is elegant and sliding, providing an easy and soft fit. Coated wire cable made in Japan, can support 1400kg of force.

**Ref.:** PL34300.00 **Measure:** 244 x 160 x 223 cm. **Weight:** 520 kg.

### O'LIVE PRO SERIES SMITH MACHINE STATION

ഫ്

It is suitable for guided upper and lower train exercises. Thanks to its functional design you can perform exercises such as bar press, shoulder or squats in a controlled and efficient way, making the most of your workouts. Load capacity up to 300 kg. Users only need to turn the wrist slightly with our patented hook device to fix the bar, equipped with safety mechanism in case of fall.

**Ref.:** PL32600.00 **Measure:** 125 x 124 x 234 cm. **Weight:** 225 kg.

### **O'LIVE PRO SERIES** POWER RACK

It is suitable for guided upper and lower train exercises. Thanks to its functional design you can perform exercises such as bar press, shoulder or squats in a controlled and efficient way, making the most of your workouts. Load capacity up to 300 kg. Users only need to turn the wrist slightly with our patented hook device to fix the bar, equipped with safety mechanism in case of fall.

**Ref.:** PL32700.00 **Measure:** 127 x 131 x 232 cm. **Weight:** 175 kg.