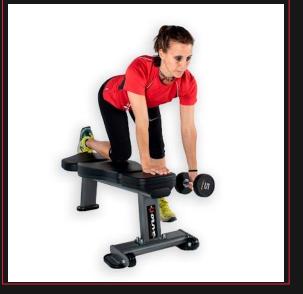

#### **SCOTT BENCH**

Scott Bench is a sleek designed, durable bench for training the arm muscles using a barbell from a comfortable, ergonomic sitting position.

**Ref:** PL32800 **Measure:** 80 x 95 x 99 cm. **Weight:** 60 kg.