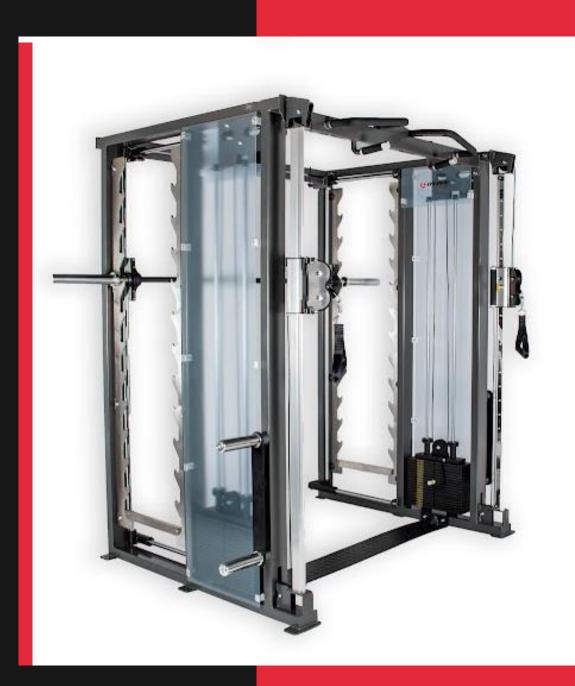

### O'LIVE PRO SERIES 3D FUNCTIONAL-MULTIPOWER COMBO

The 3d functional multipower combo/double pulley allows you to train more than 100 different exercises, offers full strength training of all body muscles for 2 people at once, aluminum bar design is sleek and sliding, providing an easy and smooth fit. The design of the aluminum bar is elegant and sliding, providing an easy and soft fit. Coated wire cable made in Japan, can support 1400kg of force.

**Ref.:** PL34300.00 **Measure:** 244 x 160 x 223 cm. **Weight:** 520 kg.