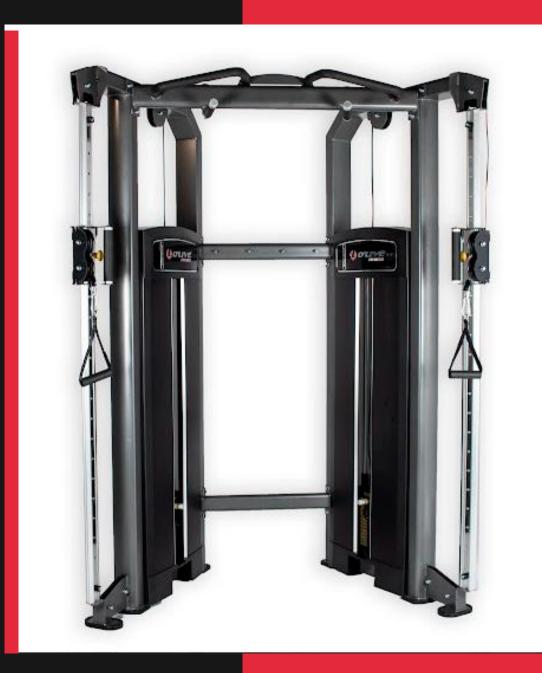

# O'LIVE PRO SERIES DOUBLE PULLEY STATION

வ

The Double Pulley Station offers multiple solutions enabling facilities to optimize floor space .

It offers more than 60 different types of exercises. It offers a complete strength training of all muscles of the body.

The design of the aluminum bar is elegant and sliding, providing an easy and soft fit. Coated wire cable made in Japan, can support 1400kg of force.

**Ref.:** PL32500.00 **Measure:** 179 x 107 x 228 cm. **Weight:** 335 kg.