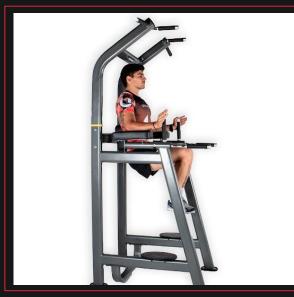

#### MULTI-FUNCTION POWER TOWER DIP

Equipped with different types of grip for chin-ups offer greater diversity and versatility when training. With load capacity up to 200 kg and rubber bases for greater stability.

**Ref:** PL33400 **Measure:** 125 x 102 x 241 cm. **Weight:** 67 kg.

► WATCH THE VIDEO HERE!