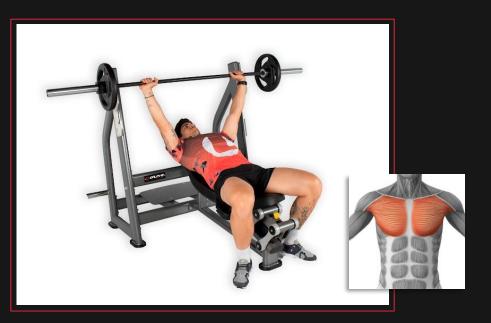

#### **PRESS BENCH TILT**

Adjustable chest bench, seat is made by parallelogram-shaped structure, with aluminum alloy arm and spring fit, convenient and safe.

**Ref.:** PL32900 **Measure:** 161 x 172 x 134 cm. **Weight:** 135 kg.