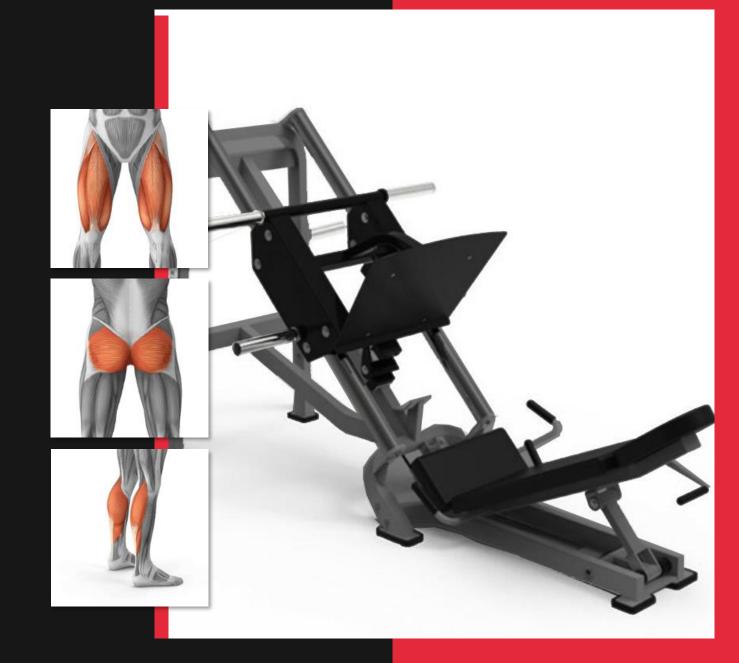

### **O'LIVE PRO SERIES** LINEAR LEG PRESS

வ

The Plate-Loaded Linear Leg Press allows you to overload weight and challenge your quads, hamstrings, and glutes in a more isolated way than a traditional barbell squat.

This Leg Press holds over 415kgs., so you've got enough weight to work up to on your sets. Mandatory for every gym, this piece does not disappoint with its heavy-duty look and feel.

**Ref.:** PL35100.00 **Measure:** 245 x 120 x 145 cm. **Weight:** 225 kg.