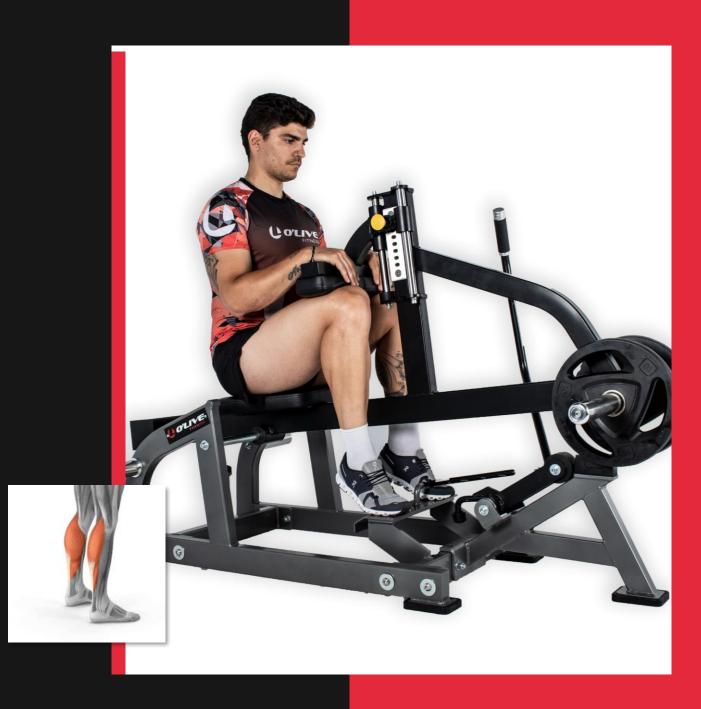

# **O'LIVE PRO SERIES** SEATED CALF RAISE

வ

The Seated Calf Raise Machine has been designed to build muscle mass on your calves. It is the best choice for athletes in competitive sports looking to build strength, power, and performance. Adjustable top pad to fit various users. Load capacity of up to 200 kg.

**Ref.:** PL34800.00 **Measure:** 210 x 155 x 150 cm. **Weight:** 125 kg.