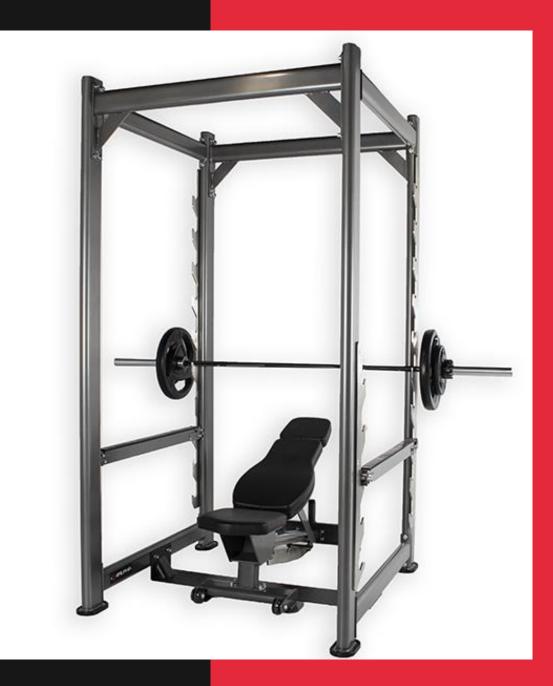

### **O'LIVE PRO SERIES** POWER RACK

It is suitable for guided upper and lower train exercises. Thanks to its functional design you can perform exercises such as bar press, shoulder or squats in a controlled and efficient way, making the most of your workouts. Load capacity up to 300 kg. Users only need to turn the wrist slightly with our patented hook device to fix the bar, equipped with safety mechanism in case of fall.

**Ref.:** PL32700.00 **Measure:** 127 x 131 x 232 cm. **Weight:** 175 kg.