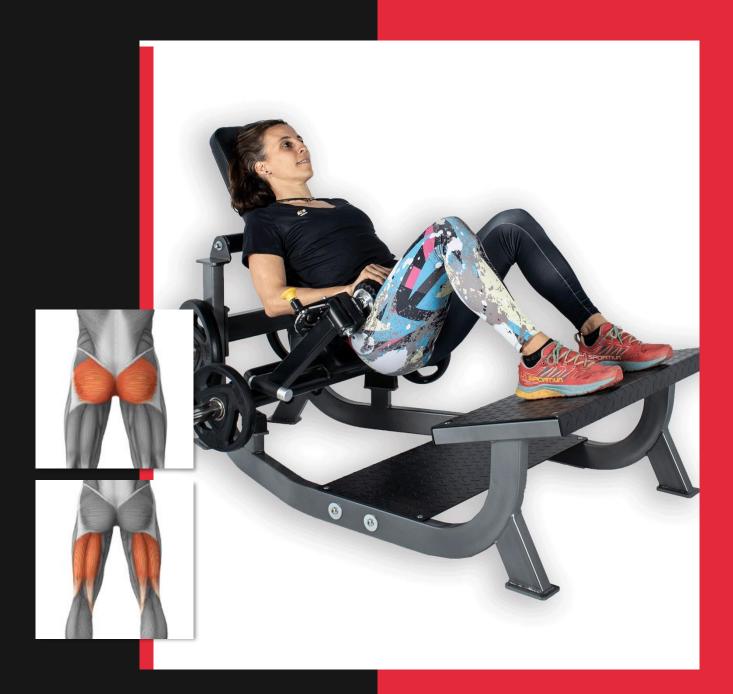

### O'LIVE PRO SERIES HIP THRUST

The new Hip Thrust it's made to exercise the hip, strengthen the leg muscles and harden glutes. This machine is the ultimate tool to build muscle, enhance athletic performance, and increase power. Adjustable top pads for easy access. Load capacity up to 225 kg.

**Ref.:** PL35100.00 **Measure:** 165 x 141 x 90 cm. **Weight:** 225 kg.