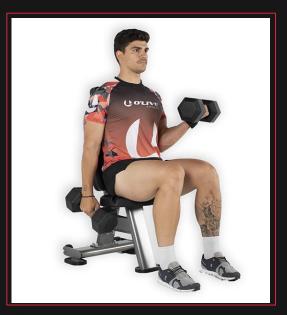

#### ► ADJUSTABLE FLAT BENCH

Made of resistant material that allows diverse and varied exercises to be a very versatile equipment. With load capacity up to 350 kg. Varies the angle of inclination up to 5 positions.

**Ref.:** PL33500 **Measure:** 136 x 60 x 40 cm. **Weight:** 56 kg.

WATCH THE VIDEO HERE!