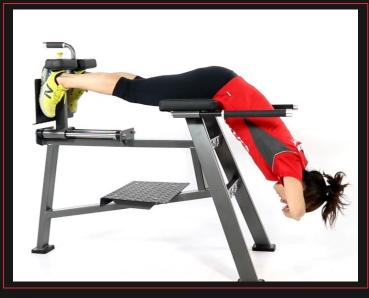

#### **GHD PRO**

Maximize your training with our premium Glute-Ham Developer (GHD). Designed to strengthen the core, glutes and more, it offers versatility and safety.

**Ref.:** PL35300 **Measure:** 120 x 80 x 40 cm. **Weight:** 70 kg.