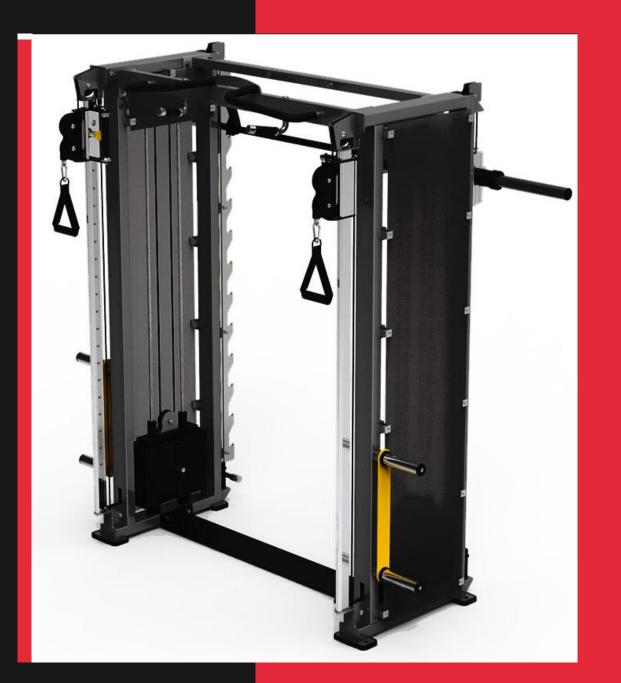

### O'LIVE PRO SERIES 2D FUNCTIONAL-MULTIPOWER COMBO

It offers great versatility and space savings. The multipower / double pulley combo allows you to train more than 100 different exercises , covering most of your training needs.

It allows to train 2 users at a time with a full strength training of all muscles of the body. The design of the aluminum bar is elegant and sliding, providing an easy and soft fit. Coated wire cable made in Japan, can support 1400kg of force.

**Ref.:** PL34200.00 **Measure:** 244 x 101 x 233 cm. **Weight:** 440 kg.