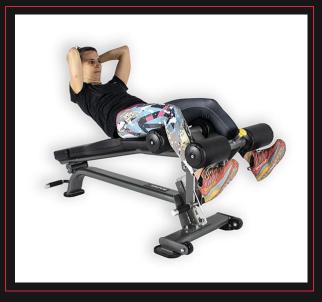

#### **FLAT BENCH**

Bench made of robust and stable material with a load of up to 500 kg. Ideal for chest, abdominal, dorsal, shoulder or arm exercises.

**Ref.:** PL33600 **Measure:** 133 x 64 x 23 cm. **Weight:** 23 kg.