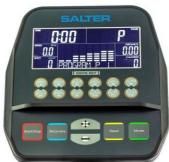

## TECHNICAL SPECIFICATIONS:

- Reinforced Structure.
- Magnetic brake system of high quality, quiet and maintenance free.
- Flywheel equivalent to 22 kg that generates a smooth and fluid
- Easy access for users with reduced mobility.
- Ergonomic fixed handlebar with a hand pulse sensor integrated for an immediate and accurate reading of it.
- Wireless pulse measurement included in the computer screen, radiofrequency at 5kHz (chest belt not included). This system allows an easy control of the pulsations in high intense exercises.
- Wide and comfortable seat that can be adjusted according to the user
- Large format display with indicators of time, distance / ODO, Calories, Program, Age, Pulse, Speed/RPM, Resistance Level.

  12 preset workout programs with 16 levels of intensity

- 4 programs to be customized freely.

  Constant Watt program WRC 10-350 designed for specific

- trainings and rehab.
- 4 programs based on heart rate that control the intensity automatically.
- Recovery Test that helps control the physical state.
- Bottle holder included.
- Levelers in the rear end easy to handle.
- Incorporated wheels that allow an easy movement of the machine.
- Measurements: 136 x 74 x 128 cm.
- Weights: 62 kg
  Maximum user weight: 130 k.
- Light commercial use.