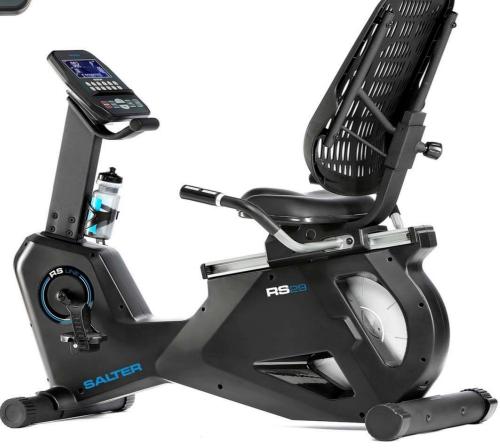

## **RS-29** Recumbent bike RS LINE

LIGHT COMMERCIAL USE

## TECHNICAL SPECIFICATIONS:

- Reinforced Structure.
- Magnetic brake system of high quality, quiet and maintenance free.
- Flywheel equivalent to 22 kg that generates a smooth and fluid
- Easy access for users with reduced mobility.
- Ergonomic fixed handlebar with a hand pulse sensor integrated for an immediate and accurate reading of it.
- Wireless pulse measurement included in the computer screen, radiofrequency at 5kHz (chest belt not included). This system allows an easy control of the pulsations in high intense exercises.
- Wide and comfortable seat that can be adjusted according to the user
- Large format display with indicators of time, distance / ODO, Calories, Program, Age, Pulse, Speed/RPM, Resistance Level.

  12 preset workout programs with 16 levels of intensity

- 4 programs to be customized freely.

  Constant Watt program WRC 10-350 designed for specific

- trainings and rehab.
- 4 programs based on heart rate that control the intensity automatically.
- Recovery Test that helps control the physical state.
- Bottle holder included.
- Levelers in the rear end easy to handle.
- Incorporated wheels that allow an easy movement of the machine.
- Measurements: 136 x 74 x 128 cm.
- Weights: 62 kg
  Maximum user weight: 130 k.
- Light commercial use.