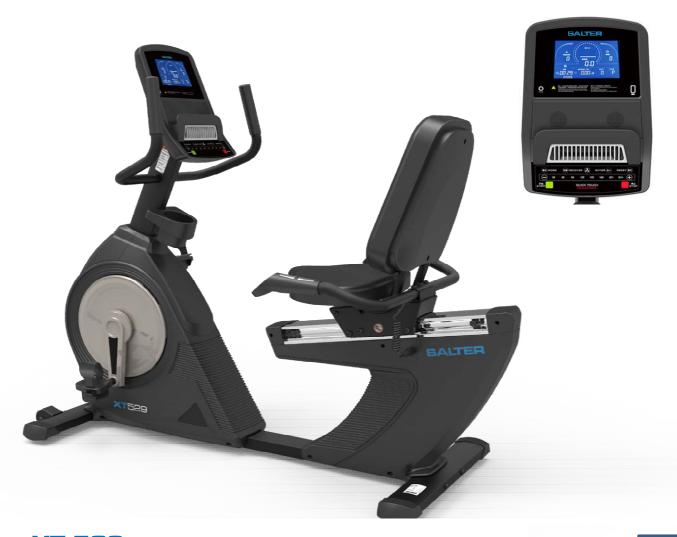

## XT-529

## Recumbent bike XT Series

## TECHNICAL SPECIFICATIONS:

- High quality, silent and maintenance free magnetic brake system.
- Self-generated (does not require power connection).
- Pulse measurement by contact sensors incorporated in the grips for a comfortable and immediate reading of the pulse.
- Longitudinally adjustable seat.
- 7 "backlit LCD monitor with time, speed, distance, heart rate, watts, resistance level and calorie indicators.
- Keys for quick adjustment of resistance.
- Manual and Program Operation.
- 12 Programs.
- 24 Levels of resistance.
- 4 customizable USER programs.
- 4 HRC heart rate control programs to automatically control exercise intensity and keep effort within selected heart rate limits.
- RECOVERY recovery test that helps to control physical condition.

- FITNESS test to know the physical condition of the user.
- Bottle rack included.
- Built-in wheels for easy machine transfer.
- Dimensions: 158x61x141 cm.
- Weight: 60 kg.
- Maximum user weight: 150 kg.
- Semi-intensive use.