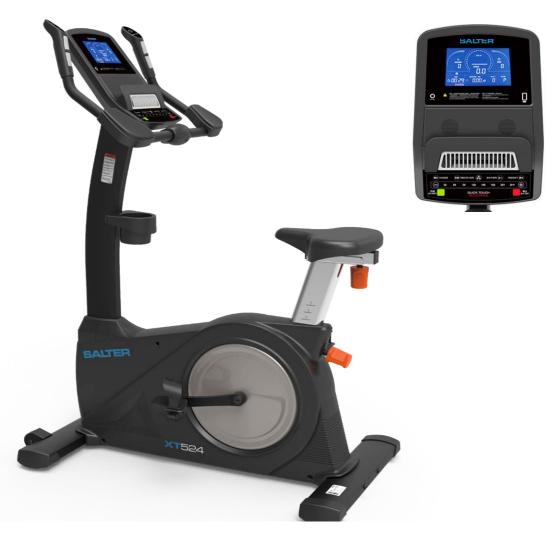

## XT-524 upright bike XT Series

## TECHNICAL SPECIFICATIONS:

- High quality, silent and maintenance free magnetic brake system.
- Self-generated (does not require power connection).
- Pulse measurement by contact sensors incorporated in the handlebar for a comfortable and immediate reading of the pulse.
- Adjustable seat height with position indicator.
- Handlebar with forearm support.
- 7 "backlit LCD monitor with time, speed, distance, heart rate, watts, resistance level and calorie indicators.
- Quick resistance adjustment key on the console panel.
- Manual and Program Operation.
- 12 Programs.
- 24 Levels of resistance.
- 4 customizable USER programs.
- 4 HRC heart rate control programs to automatically control exercise intensity and keep effort within selected heart rate limits.
- RECOVERY recovery test that helps to control physical

- condition.
- FITNESS test to know the physical condition of the user.
- Bottle rack included.
- Built-in wheels for easy machine transfer.
- Dimensions: 118x63x148 cm.
- Weight: 50 kg.
- Maximum user weight: 150 kg.
- Semi-intensive use.