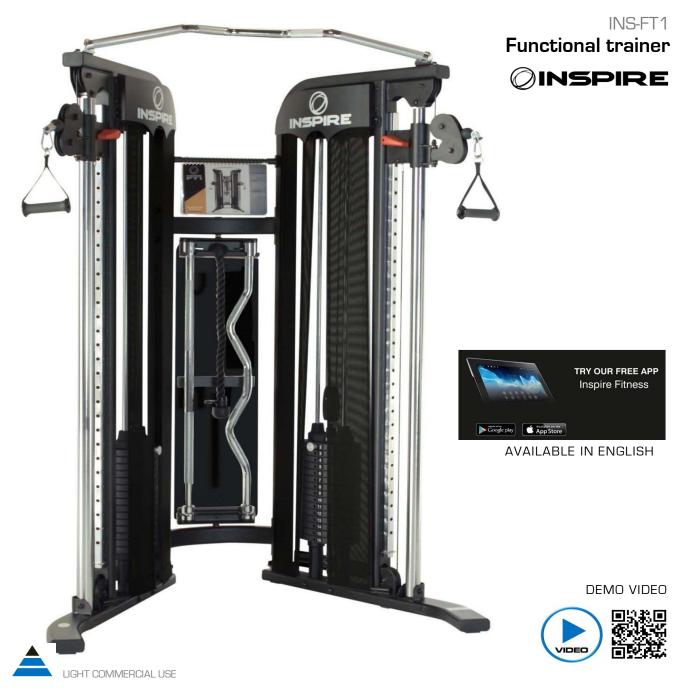

## TECHNICAL SPECIFICATIONS:

- Two separate towers of vertically adjustable pulleys in 30 positions.
- Adjustable double pulley system that allow exercises with complete freedom of movement, varying the position of the body while exercising.
- Work load variation system which allows a large range of movement on either side and perform them at high speed without loss of strength in any point of the trajectory (muscle strength workout).
- Includes accessories to increase training options: individual handles, press bar, wavy biceps bar/ triceps, specific bat for golf and baseball exercises, handle rope and ankle.
- Workload: 75 kg per tower.
- Optional bench (ref. INS-BCO).
- Dimensions: 118x135x205cm.