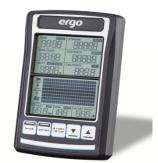

## TECHNICAL SPECIFICATIONS:

- Rowing designed for high intensity workouts, HIIT.
- Double resistance system by air and magnetic.
- Flywheel designed to enhance the feeling of fluidity and smoothness.
- Primary transmission by means of Poly-V belt, guarantees a smooth and silent exercise.
- 12 resistance levels.
- Reinforced aluminum structure for high intensity exercises.
- Large format retro illuminated LCD console.
- Wireless pulse receiver (transmitter belt not included).
- Supports oscillating and adjustable feet, accompany the natural movement of the foot
- Comfortable and safe anatomical seat since it allows to fix the posture during the exercise.
- Maximum user weight: 180 kg.