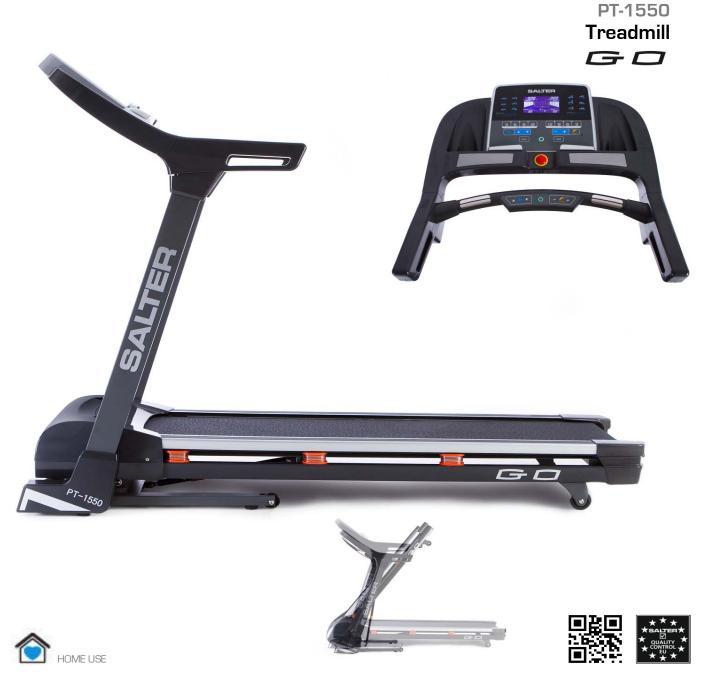

## TECHNICAL SPECIFICATIONS:

- 3,2 HP motor (peak) DC.
- Speed from 0.8 to 18 km/h.
- Inclination of 0-18%.
- Peripheral cushioning system.
- Buttons for quick adjustment of the speed and incline.
- Hand pulse built into the grips.
- Foldable.
- Electronic panel control with LCD display.
- Functions: Hand Pulse, Speed, Distance, Time, Incline, Calories and Body Fat.
- Electronic control panel with manual mode, 3 user programs and 15 preset programs.
- Useful area of the band: 135 x 46 cm.
- Dimensions: 173 x 80 x 134 cm.
- Folded Dimensions: 103 x 80 x 154 cm.

- Weight: 69 kg.
- Maximum user weight: 120 kg.
- Domestic use.