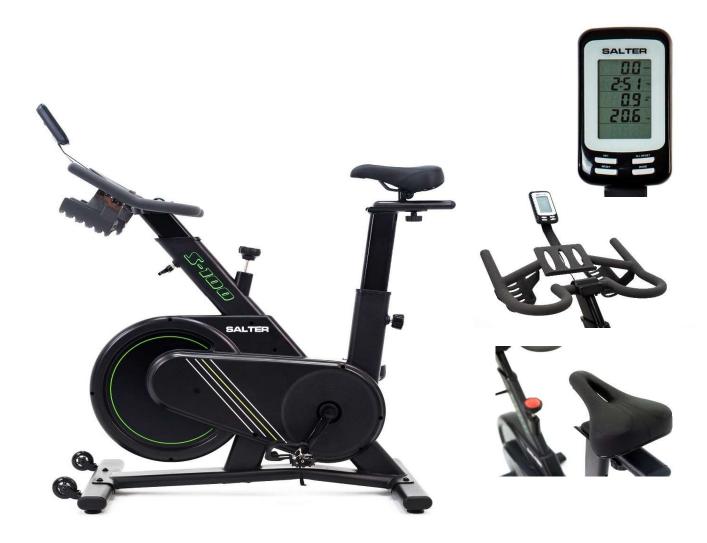

## TECHNICAL SPECIFICATIONS:

- Reinforced steel chassis in matt black color.
- Flywheel equivalent to 18 kg.
- Belt drive (PK5).
- Very smooth and silent pedaling with progressive resistance.
- Magnetic brake.
- Vertically adjustable handlebar with position indicator on the tube.
- Vertically and longitudinally adjustable seat.
- Vertical adjustment with position indicator on the seat tube.
- Wireless pulse measurement included in the console (chest belt not included).
- Electronic scoreboard with indications of: Time, Speed, Distance, RPM, ODO and Calories.
- 12 levels of resistance.
- Support for mobile device and tablet.
- Double bottle holder.
- Stabilizers at the base.
- Wheels for easy movement.

- Dimensions: 114 x 57 x 112 cm.
- Weight: 45 kg.
- Maximum user weight: 120 kg.
- Domestic use.