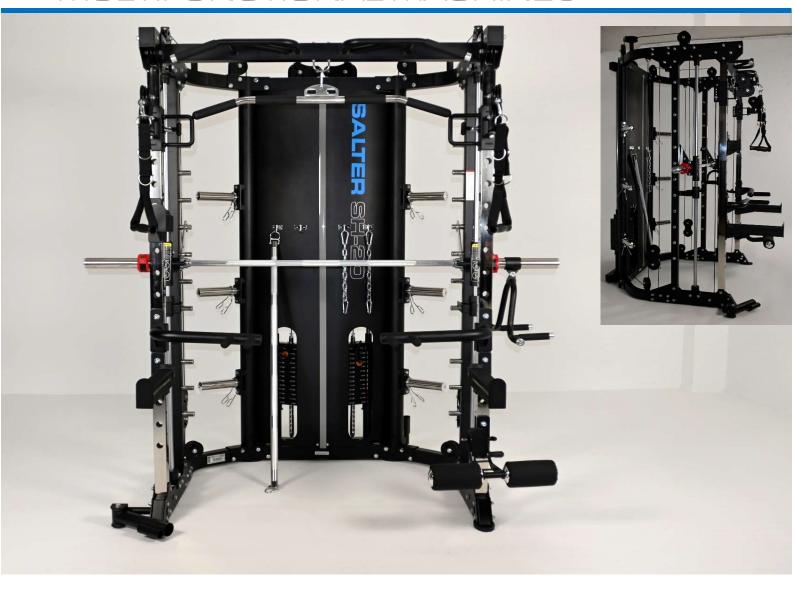

## Multifunctional Smith machine

## TECHNICAL SPECIFICATIONS:

Multifunction machine that allows to work the muscles of the whole body. Ideal for strength training. It enables performing more than 35 different exercises. Its high performance, ease of use and robustness make it an essential equipment for a quality training, both at home as in residential gyms, hotels and small fitness centres.

- Reinforced steel chassis.
- It includes a multitude of accessories that increase the possibilities of work.
- Linear bearings that offer great movement smoothness and require no maintenance.
- Aluminium bar.
- Height adjustable swivel pulleys.
- 5mm safety hooks.
- Dips bar.
- Pull-up bar.
- Height adjustable bowling pins.
- 6 Disc pockets.
- Working load: 60 kg+ 60 kg.