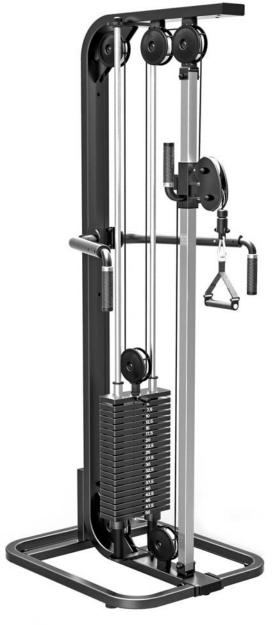

## M-2097 Adjustable pulley **ESSENCE**

Due to constant innovation of our items, technical details of this machine may slightly differ .

## TECHNICAL SPECIFICATIONS:

- 3 mm reinforced steel chassis.
- 200° polyester powder coating, black matt finishing.
- Steel transmission pulleys with ball bearings.
- High resistance power cable tensor built Non-slip rubber covered grips.

- Adjustable height pulley. Stainless steel plate guides.
- 2,5 kg weight plates with low friction bushings.
- Load selector with magnetic security system.
- Adjustable levelers.
- Workload 50 kg.
- Dimensions: 82 x 69 x 221 cm.
- Needs ground anchorage.