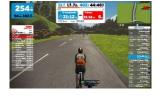

# **SMART TRAINING**

- Sends WATT & RPM of your training in real time to the main sport APPs like ZWIFT, KINOMAP, BESTCYCLING, WAHOO SYSTM & BKOOL.
- Hundreds of trainings and routes from all the world's community at these APPs.
- Smart trainings: connect by Bluetooth with the ZWIFT,

KINOMAP, BESTCYCLING, WAHOO SYSTM & BKOOL and the app will take control of your and will adjust the resistance according to the video's elevation profile

- Compatible with the 3 in 1 heart rate chest belt (ref. 6010).