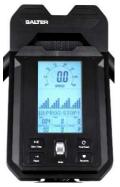

#### TECHNICAL SPECIFICATIONS:

- Reinforced structure.
- Easy access, ideal for senior citizens.
- High quality magnetic brake system, silent and maintenance free.
- 22 kg equivalent flywheel that generates a smooth and fluid movement.
- Backward adjustable handlebar and 2 options of handlebar position.
- Pulse measurement by contact sensors incorporated in the handlebars for a comfortable and immediate pulse reading.
- Pulse measurement by a wireless pulse rate measurement system included in the displayboard, radio frequency at 5kHz (pulse transmitter belt not included). This system allows you to comfortably monitor your heart rate during high intensity exercise.
- High comfort seat with double adjustment (vertical and horizontal) that allows to adjust the position to the user's needs.
- Monitor with 7" backlit LCD screen with Time, Distance, Speed, Calories, RPM and SCAN indicators.
- Quick start option.
- Manual program and 12 different pre-determined training

## programmes with 16 intensity levels.

- 4 USER customisable programmes.
- WATT program designed for specific training and rehabilitation.
- HRC heart rate control program to automatically control exercise intensity and keep effort within selected heart rate limits.
- RECOVERY recovery test to help monitor fitness.
- Bluetooth with FTMS connectivity to the main sport applications.
- Bottle rack included.
- Easy-to-handle levellers at the rear base.
- Built-in wheels for easy movement of the machine.
- Dimensions: 108x58x143 cm.
- Weight: 41,6 kg.
- Maximum user weight: 130 kg.
- 9V/1A adapter.
- Intensive use.