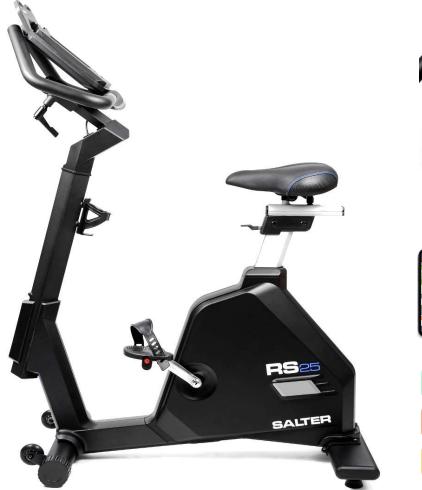

# Easy access upright bike RS Line

#### TECHNICAL SPECIFICATIONS:

- Reinforced structure.
- Easy access, ideal for senior citizens.
- High quality magnetic brake system, silent and maintenance free.
- 22 kg equivalent flywheel that generates a smooth and fluid movement.
- Backward adjustable handlebar and 2 options of handlebar position.
- Pulse measurement by contact sensors incorporated in the handlebars for a comfortable and immediate pulse reading.
- Pulse measurement by a wireless pulse rate measurement system included in the displayboard, radio frequency at 5kHz (pulse transmitter belt not included). This system allows you to comfortably monitor your heart rate during high intensity exercise.
- High comfort seat with double adjustment (vertical and horizontal) that allows to adjust the position to the user's needs.
- Monitor with 7" backlit LCD screen with Time, Distance, Speed, Calories, RPM and SCAN indicators.
- Quick start option.
- Manual program and 12 different pre-determined training